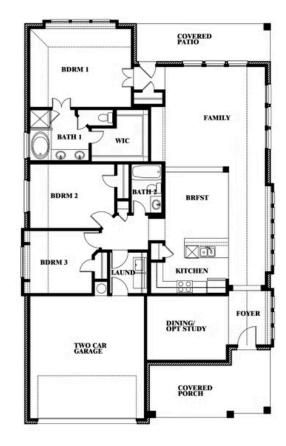

# \$399,990 - \$419,990

**1,840** SOUARE FEET

**3** BEDROOMS

2.0
BATHROOMS

**2** CAR GARAGE