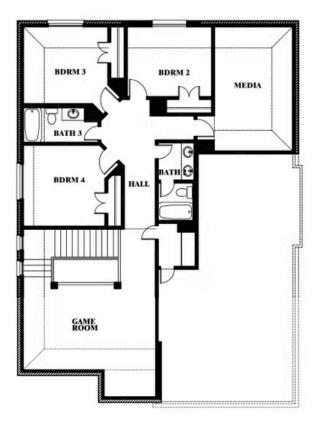

## **Dewberry II**

## PARKS AT PANCHASARP FARMS

2641 ALYSSA STREET, BURLESON, TX 76028

## Dewberry II

This brochure is for general informational purposes and is to be used as a guide only. Changes may be made during the development process and floorplans, dimensions, fixtures, fittings, finishes and specifications are subject to change without notice. Window placement, balcony configuration, wardrobe sizes and living areas may vary slightly within each plan type. EQUAL HOUSING OPPORTUNITY