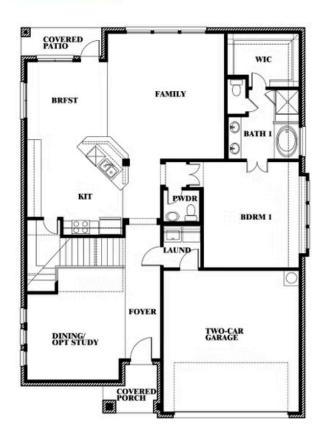

# **Dewberry II**

CLASSIC SERIES

#### PARKS AT PANCHASARP FARMS

2641 ALYSSA STREET, BURLESON, TX 76028

**HOMES FROM** 

## \$473,990 - \$493,990

3,026 SOUARE FEET

BEDROOMS

2.5 **BATHROOMS**  2

Robin Conarty

CELL: (817) 999-3128 SALES OFFICE: (817) 953-5255