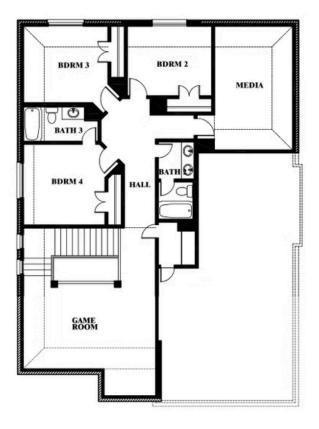

## **Dewberry II**

## PARKS AT PANCHASARP FARMS

2641 ALYSSA STREET, BURLESON, TX 76028

Dewberry II Opt. Bath 3 Ensuite

This brochure is for general informational purposes and is to be used as a guide only. Changes may be made during the development process and floor plans, dimensions, fixtures, fittings, finishes and specifications are subject to change without notice. Window placement, balcony configuration, wardrobe sizes and living areas may vary slightly within each plan type. EQUAL HOUSING OPPORTUNITY.