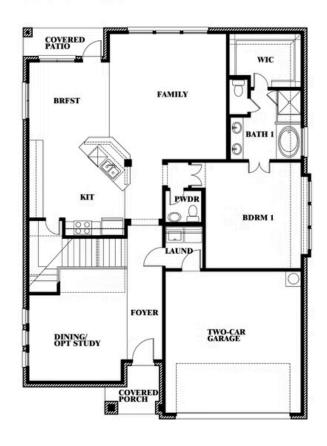

## **Dewberry II**

## PARKS AT PANCHASARP FARMS

2641 ALYSSA STREET, BURLESON, TX 76028

## Dewberry II

This brochure is for general informational purposes and is to be used as a guide only. Changes may be made during the development process and floorplans, dimensions, fixtures, fittings, finishes and specifications are subject to change without notice. Window placement, balcony configuration, wardrobe sizes and living areas may vary slightly within each plan type. EQUAL HOUSING OPPORTUNITY