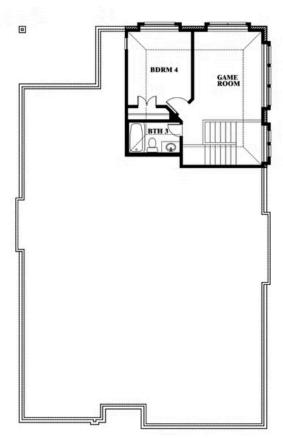

## \$447,990 - \$467,990

2,454 SOUARE FEET

# BEDROOMS 3.0 BATHROOMS

**2** CAR GARAGE

### Cypress II

This brochure is for general informational purposes and is to be used as a guide only. Changes may be made during the development process and floorplans, dimensions, fixtures, fittings, finishes and specifications are subject to change without notice. Window placement, balcony configuration, wardrobe sizes and living areas may vary slightly within each plan type. EQUAL HOUSING OPPORTUNITY