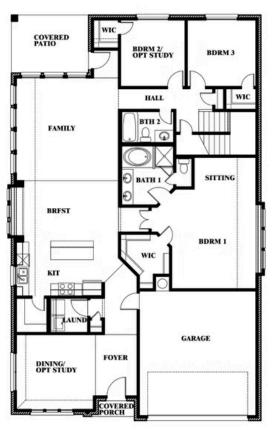

## \$447,990 - \$467,990

2,454 SOUARE FEET

# BEDROOMS 3.0 BATHROOMS

**2** CAR GARAGE

### Cypress II

This brochure is for general informational purposes and is to be used as a guide only. Changes may be made during the development process and floorplans, dimensions, fixtures, fittings, finishes and specifications are subject to change without notice. Window placement, balcony configuration, wardrobe sizes and living areas may vary slightly within each plan type. EQUAL HOUSING OPPORTUNITY