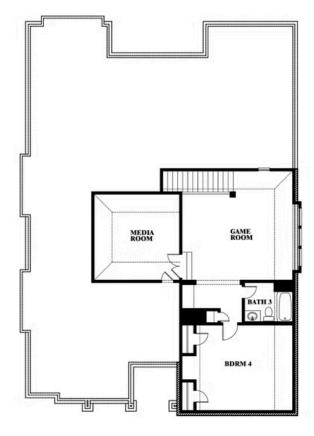

# **Carolina IV**

**CLASSIC SERIES** 

# \$496,990 - \$516,990

3,280

BEDROOMS

3.0

2

# Carolina IV