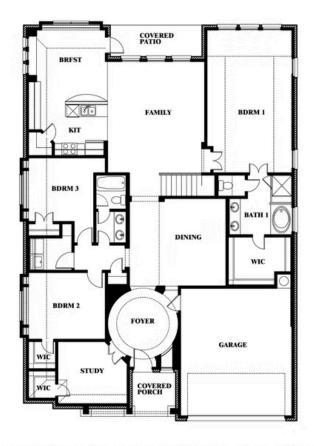

# **Carolina IV**

**CLASSIC SERIES** 

# \$496,990 - \$516,990

3,280

BEDROOMS

3.0

2

# Carolina IV