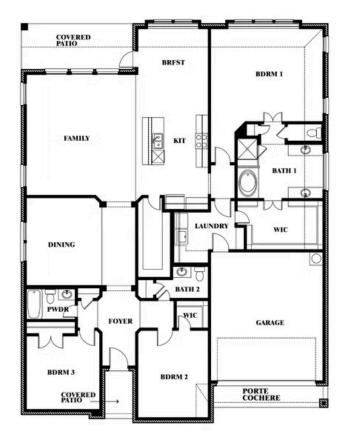

### \$449,990 - \$469,990

2,519 SOUARE FEET

**3**BEDROOMS

2.5
BATHROOMS

**2** CAR GARAGE