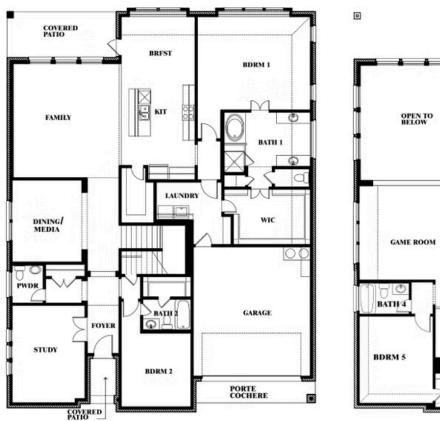

## **Bellflower IV**

### PARKS AT PANCHASARP FARMS

2641 ALYSSA STREET, BURLESON, TX 76028

## Bellflower IV Opt. Bed 5/Bath 4 at Media

This brochure is for general informational purposes and is to be used as a guide only. Changes may be made during the development process and floorplans, dimensions, fixtures, fittings, finishes and specifications are subject to change without notice. Window placement, balcony configuration, wardrobe sizes and living areas may vary slightly within each plan type. EQUAL HOUSING OPPORTUNITY