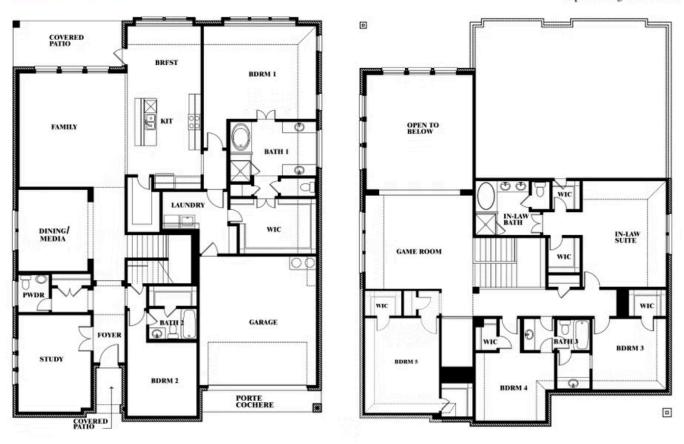

## **Bellflower IV**

### PARKS AT PANCHASARP FARMS

2641 ALYSSA STREET, BURLESON, TX 76028

Bellflower IV Opt. Bed 5 at Media

This brochure is for general informational purposes and is to be used as a guide only. Changes may be made during the development process and floorplans, dimensions, fixtures, fittings, finishes and specifications are subject to change without notice. Window placement, balcony configuration, wardrobe sizes and living areas may vary slightly within each plan type. EQUAL HOUSING OPPORTUNITY