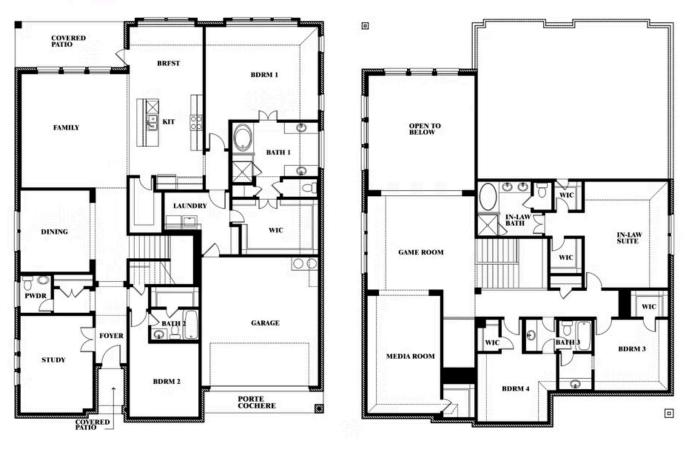

## **Bellflower IV**

#### PARKS AT PANCHASARP FARMS

2641 ALYSSA STREET, BURLESON, TX 76028

## Bellflower IV

This brochure is for general informational purposes and is to be used as a guide only. Changes may be made during the development process and floorplans, dimensions, fixtures, fittings, finishes and specifications are subject to change without notice. Window placement, balcony configuration, wardrobe sizes and living areas may vary slightly within each plan type. EQUAL HOUSING OPPORTUNITY