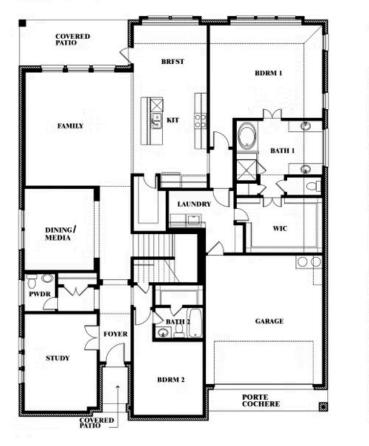

## **Bellflower II**

#### PARKS AT PANCHASARP FARMS

2641 ALYSSA STREET, BURLESON, TX 76028

### Bellflower II Opt. Bed 5/Bath 4 at Media

This brochure is for general informational purposes and is to be used as a guide only. Changes may be made during the development process and floorplans, dimensions, fixtures, fittings, finishes and specifications are subject to change without notice. Window placement, balcony configuration, wardrobe sizes and living areas may vary slightly within each plan type. EQUAL HOUSING OPPORTUNITY