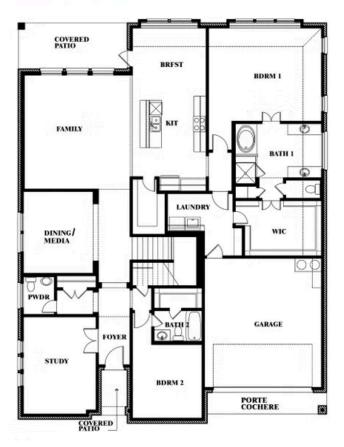

## **Bellflower II**

#### PARKS AT PANCHASARP FARMS

2641 ALYSSA STREET, BURLESON, TX 76028

### Bellflower II

This brochure is for general informational purposes and is to be used as a guide only. Changes may be made during the development process and floorplans, dimensions, fixtures, fittings, finishes and specifications are subject to change without notice. Window placement, balcony configuration, wardrobe sizes and living areas may vary slightly within each plan type. EQUAL HOUSING OPPORTUNITY