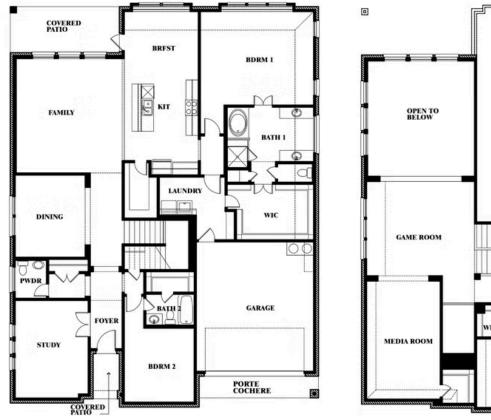

## **Bellflower II**

#### PARKS AT PANCHASARP FARMS

2641 ALYSSA STREET, BURLESON, TX 76028

### Bellflower II

This brochure is for general informational purposes and is to be used as a guide only. Changes may be made during the development process and floorplans, dimensions, fixtures, fittings, finishes and specifications are subject to change without notice. Window placement, balcony configuration, wardrobe sizes and living areas may vary slightly within each plan type. EQUAL HOUSING OPPORTUNITY