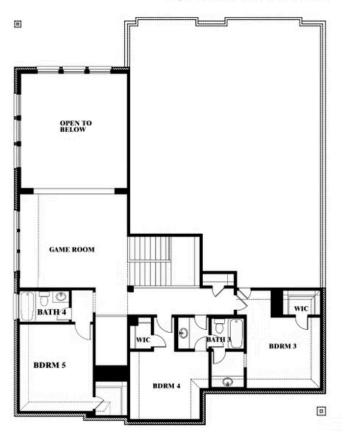

## **Bellflower II**

#### PARKS AT PANCHASARP FARMS

2641 ALYSSA STREET, BURLESON, TX 76028

### Bellflower II Opt. Bed 5/Bath 4 at Media

This brochure is for general informational purposes and is to be used as a guide only. Changes may be made during the development process and floorplans, dimensions, fixtures, fittings, finishes and specifications are subject to change without notice. Window placement, balcony configuration, wardrobe sizes and living areas may vary slightly within each plan type. EQUAL HOUSING OPPORTUNITY