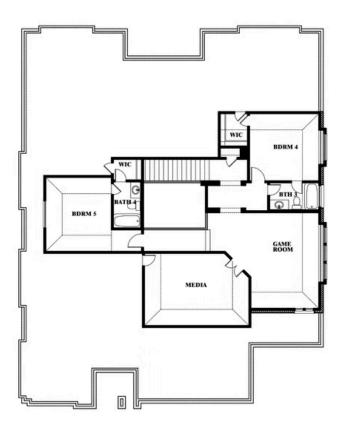

## **Primrose FE VI**

**CLASSIC SERIES** 

PARKS AT PANCHASARP FARMS 65

2641 ALYSSA STREET, BURLESON, TX 76028

**HOMES FROM** 

\$624,990

4,035

**5**BEDROOMS