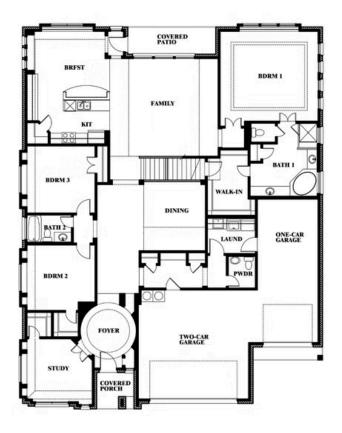

## **Primrose FE VI**

**CLASSIC SERIES** 

PARKS AT PANCHASARP FARMS 65

2641 ALYSSA STREET, BURLESON, TX 76028

**HOMES FROM** 

\$624,990

4,035

**5**BEDROOMS

## Primrose FE VI

This brochure is for general informational purposes and is to be used as a guide only. Changes may be made during the development process and floorplans, dimensions, fixtures, fittings, finishes and specifications are subject to change without notice. Window placement, balcony configuration, wardrobe sizes and living areas may vary slightly within each plan type. EQUAL HOUSING OPPORTUNITY