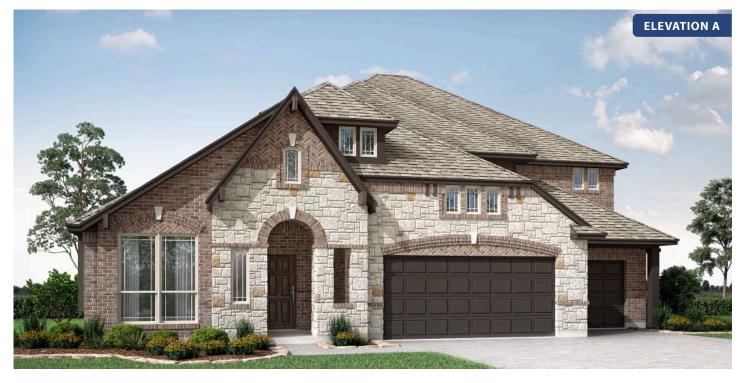

## **Primrose FE V**

**CLASSIC SERIES** 

PARKS AT PANCHASARP FARMS 65 2641 ALYSSA STREET, BURLESON, TX 76028 HOMES FROM \$599,990

3,733 4 SOUARE FEET BEDROOMS **3.5** BATHROOMS

**3** CAR GARAGE

Document generated Apr 18, 2025. Prices, plans, square footage, features and materials are subject to change at any time without notice and vary among communities. Listed prices are for informational purposes only, are not binding, and do not create any contractual obligation(s). The price of any home is dependent on numerous factors, all of which are unique to a specific home, and is not guaranteed until specified in a binding contract. Pricing of elevations and additional optional beds/baths vary per plan. Some plans require a premium homesite. Please ask the Community Manager for details. Renderings of homes are artist concepts and may not reflect exact colors and materials.

## **Primrose FE V**

## PARKS AT PANCHASARP FARMS 65

Primrose FE V

2641 ALYSSA STREET, BURLESON, TX 76028

This brochure is for general informational purposes and is to be used as a guide only. Changes may be made during the development process and floorplans, dimensions, fixtures, fittings, finishes and specifications are subject to change without notice. Window placement, balcony configuration, wardrobe sizes and living areas may vary slightly within each plan type. EQUAL HOUSING OPPORTUNITY