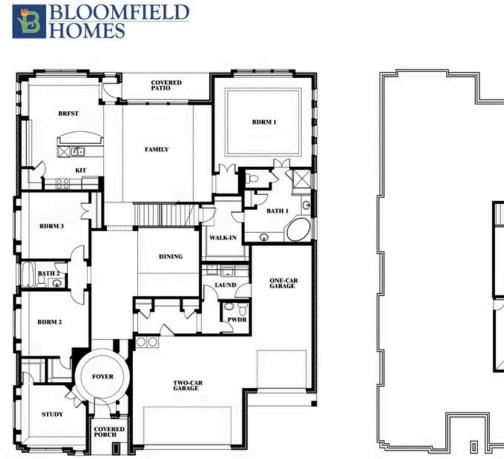

## **Primrose FE V**

**CLASSIC SERIES** 

PARKS AT PANCHASARP FARMS 65 2641 ALYSSA STREET, BURLESON, TX 76028 HOMES FROM \$599,990

3,733 4 SOUARE FEET BEDROOMS **3.5** BATHROOMS

**3** CAR GARAGE

Document generated Apr 18, 2025. Prices, plans, square footage, features and materials are subject to change at any time without notice and vary among communities. Listed prices are for informational purposes only, are not binding, and do not create any contractual obligation(s). The price of any home is dependent on numerous factors, all of which are unique to a specific home, and is not guaranteed until specified in a binding contract. Pricing of elevations and additional optional beds/baths vary per plan. Some plans require a premium homesite. Please ask the Community Manager for details. Renderings of homes are artist concepts and may not reflect exact colors and materials.

## **Primrose FE V**

## PARKS AT PANCHASARP FARMS 65

Primrose FE V

2641 ALYSSA STREET, BURLESON, TX 76028

This brochure is for general informational purposes and is to be used as a guide only. Changes may be made during the development process and floorplans, dimensions, fixtures, fittings, finishes and specifications are subject to change without notice. Window placement, balcony configuration, wardrobe sizes and living areas may vary slightly within each plan type. EQUAL HOUSING OPPORTUNITY