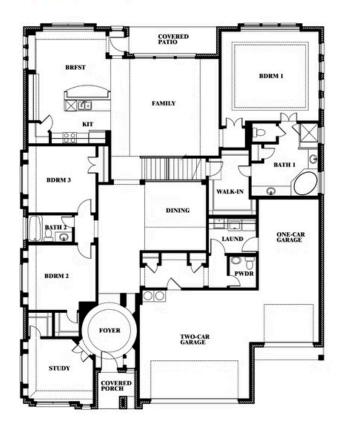

## **Primrose FE IV**

**CLASSIC SERIES** 

PARKS AT PANCHASARP FARMS 65

2641 ALYSSA STREET, BURLESON, TX 76028

**HOMES FROM** 

\$589,990

3,543 SOUARE FEET

**3**BEDROOMS

## Primrose FE IV

This brochure is for general informational purposes and is to be used as a guide only. Changes may be made during the development process and floorplans, dimensions, fixtures, fittings, finishes and specifications are subject to change without notice. Window placement, balcony configuration, wardrobe sizes and living areas may vary slightly within each plan type. EQUAL HOUSING OPPORTUNITY