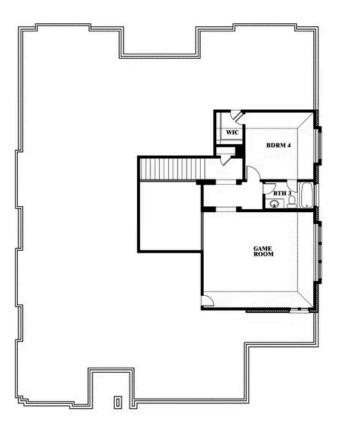

## **Primrose FE IV**

**CLASSIC SERIES** 

PARKS AT PANCHASARP FARMS 65

2641 ALYSSA STREET, BURLESON, TX 76028

**HOMES FROM** 

\$589,990

3,543 SOUARE FEET

**3**BEDROOMS

## **Primrose FE IV**

## PARKS AT PANCHASARP FARMS 65

2641 ALYSSA STREET, BURLESON, TX 76028

## Primrose FE IV

This brochure is for general informational purposes and is to be used as a guide only. Changes may be made during the development process and floorplans, dimensions, fixtures, fittings, finishes and specifications are subject to change without notice. Window placement, balcony configuration, wardrobe sizes and living areas may vary slightly within each plan type. EQUAL HOUSING OPPORTUNITY