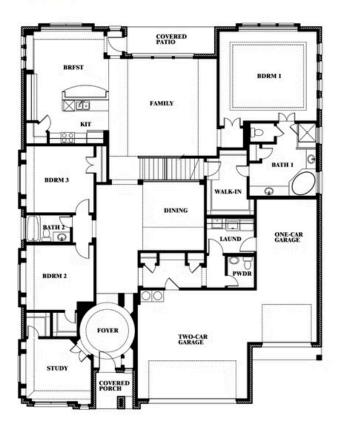

## **Primrose FE III**

**CLASSIC SERIES** 

PARKS AT PANCHASARP FARMS 65

2641 ALYSSA STREET, BURLESON, TX 76028

**HOMES FROM** 

\$582,990

3,525 SOUARE FEET

**5** BEDROOMS 3.5
BATHROOMS

**3** CAR GARAGE