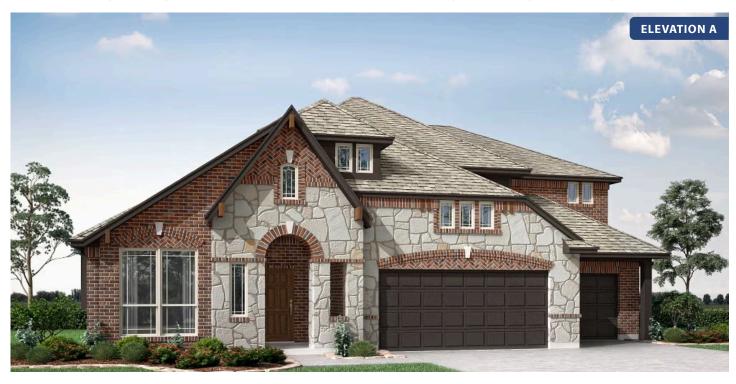

## **Primrose FE III**

**CLASSIC SERIES** 

PARKS AT PANCHASARP FARMS 65

2641 ALYSSA STREET, BURLESON, TX 76028

**HOMES FROM** 

\$582,990

3,525 SOUARE FEET

**5** BEDROOMS 3.5
BATHROOMS

**3** CAR GARAGE