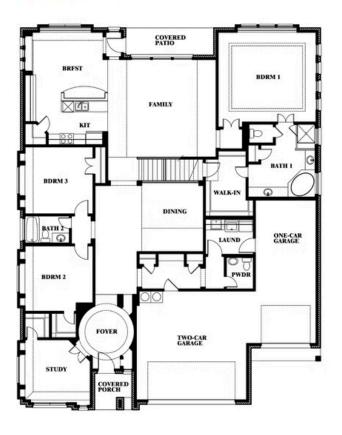

## **Primrose FE II**

**CLASSIC SERIES** 

PARKS AT PANCHASARP FARMS 65

2641 ALYSSA STREET, BURLESON, TX 76028

**HOMES FROM** 

\$575,990

3,336

3

## Primrose FE II

This brochure is for general informational purposes and is to be used as a guide only. Changes may be made during the development process and floorplans, dimensions, fixtures, fittings, finishes and specifications are subject to change without notice. Window placement, balcony configuration, wardrobe sizes and living areas may vary slightly within each plan type. EQUAL HOUSING OPPORTUNITY