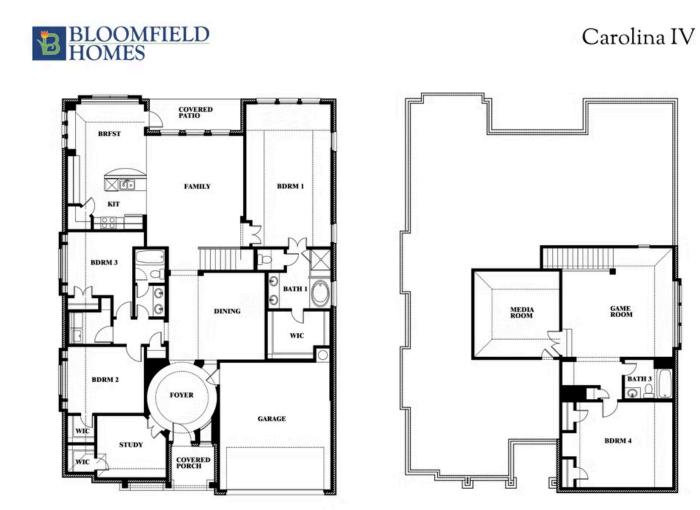

**Carolina IV** 

**CLASSIC SERIES** 

PARKS AT PANCHASARP FARMS 65 2641 ALYSSA STREET, BURLESON, TX 76028 номез from \$516,990

3,280 4 SOUARE FEET BEDROOMS **3.0** BATHROOMS **2** CAR GARAGE

Document generated Apr 18, 2025. Prices, plans, square footage, features and materials are subject to change at any time without notice and vary among communities. Listed prices are for informational purposes only, are not binding, and do not create any contractual obligation(s). The price of any home is dependent on numerous factors, all of which are unique to a specific home, and is not guaranteed until specified in a binding contract. Pricing of elevations and additional optional beds/baths vary per plan. Some plans require a premium homesite. Please ask the Community Manager for details. Renderings of homes are artist concepts and may not reflect exact colors and materials.