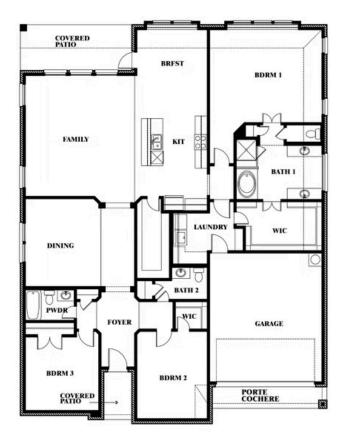

## PARKS AT PANCHASARP FARMS 65

2641 ALYSSA STREET, BURLESON, TX 76028

**HOMES FROM** 

\$469,990

**2,519** SOUARE FEET

BEDROOMS

2.5
BATHROOMS

**2** CAR GARAGE

## PARKS AT PANCHASARP FARMS 65

2641 ALYSSA STREET, BURLESON, TX 76028

This brochure is for general informational purposes and is to be used as a guide only. Changes may be made during the development process and floorplans, dimensions, fixtures, fittings, finishes and specifications are subject to change without notice. Window placement, balcony configuration, wardrobe sizes and living areas may vary slightly within each plan type. EQUAL HOUSING OPPORTUNITY