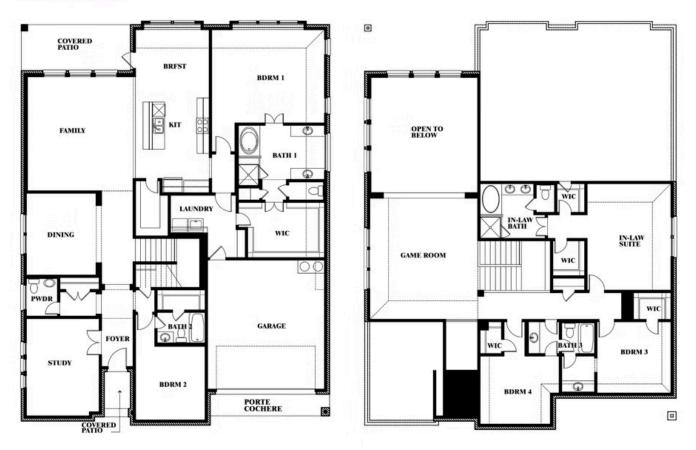

## PARKS AT PANCHASARP FARMS 65

2641 ALYSSA STREET, BURLESON, TX 76028

**BELLFLOWER III FLOOR PLAN** 