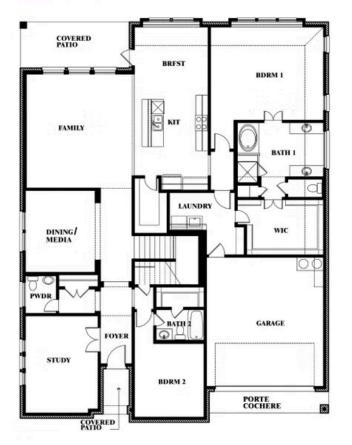

### Bellflower II Opt. Bed 5/Bath 4 at Media

This brochure is for general informational purposes and is to be used as a guide only. Changes may be made during the development process and floorplans, dimensions, fixtures, fittings, finishes and specifications are subject to change without notice. Window placement, balcony configuration, wardrobe sizes and living areas may vary slightly within each plan type. EQUAL HOUSING OPPORTUNITY