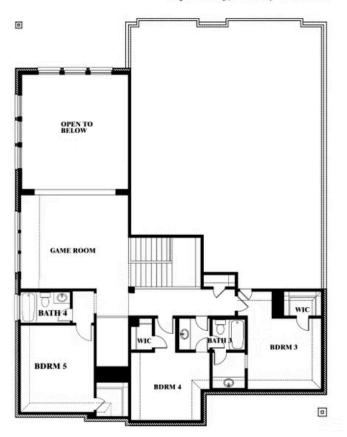

#### PARKS AT PANCHASARP FARMS 65

2641 ALYSSA STREET, BURLESON, TX 76028

### Bellflower II Opt. Bed 5/Bath 4 at Media

This brochure is for general informational purposes and is to be used as a guide only. Changes may be made during the development process and floorplans, dimensions, fixtures, fittings, finishes and specifications are subject to change without notice. Window placement, balcony configuration, wardrobe sizes and living areas may vary slightly within each plan type. EQUAL HOUSING OPPORTUNITY