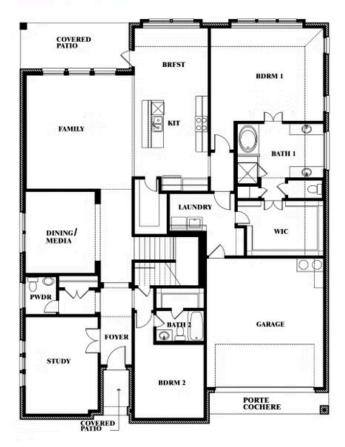

#### PARKS AT PANCHASARP FARMS 65

2641 ALYSSA STREET, BURLESON, TX 76028

### Bellflower II Opt. Bed 5 at Media

This brochure is for general informational purposes and is to be used as a guide only. Changes may be made during the development process and floorplans, dimensions, fixtures, fittings, finishes and specifications are subject to change without notice. Window placement, balcony configuration, wardrobe sizes and living areas may vary slightly within each plan type. EQUAL HOUSING OPPORTUNITY