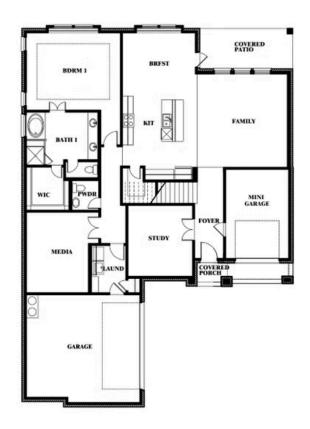

#### PARKS AT PANCHASARP FARMS 55-60

2641 ALYSSA STREET, BURLESON, TX 76028

### Spring Cress II Opt. Mini Garage at Dining