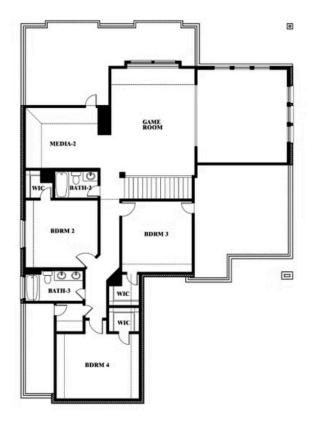

#### PARKS AT PANCHASARP FARMS 55-60

2641 ALYSSA STREET, BURLESON, TX 76028

### Spring Cress II Opt. Mini Garage at Dining