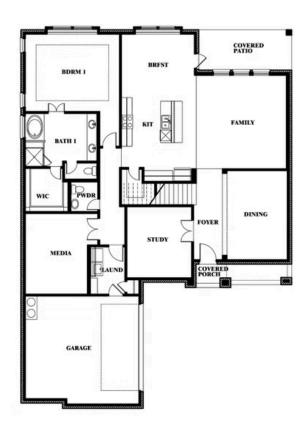

#### PARKS AT PANCHASARP FARMS 55-60

2641 ALYSSA STREET, BURLESON, TX 76028

### Spring Cress II