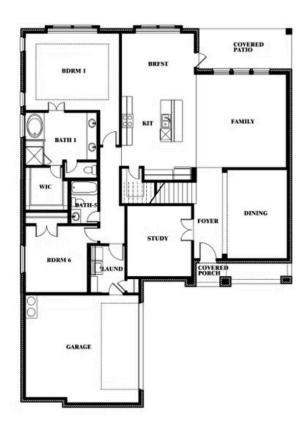

#### PARKS AT PANCHASARP FARMS 55-60

2641 ALYSSA STREET, BURLESON, TX 76028

### Spring Cress II Opt. Bed 6 & Bath 5 at Media