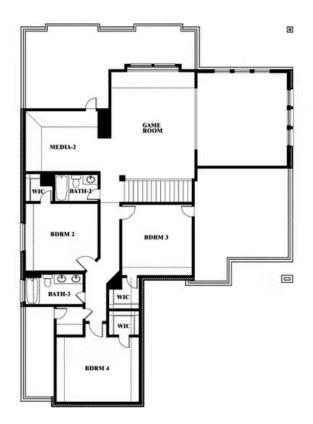

#### PARKS AT PANCHASARP FARMS 55-60

2641 ALYSSA STREET, BURLESON, TX 76028

### Spring Cress II Opt. Mini Garage at Dining

## Spring Cress II Opt. Bed 5 & Bath 4 at Dining