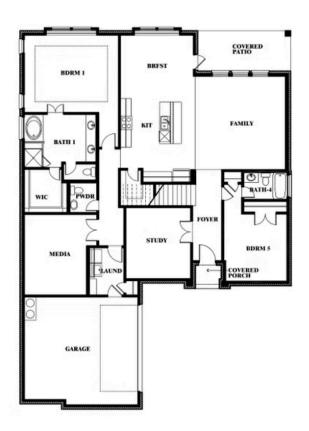

#### PARKS AT PANCHASARP FARMS 55-60

2641 ALYSSA STREET, BURLESON, TX 76028

## Spring Cress II Opt. Bed 5 & Bath 4 at Dining