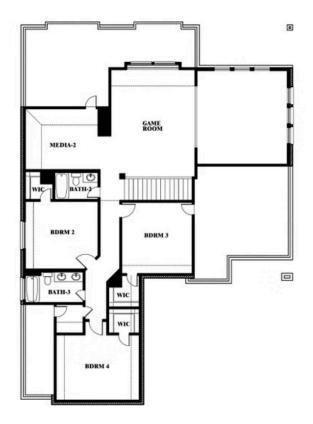

#### PARKS AT PANCHASARP FARMS 55-60

2641 ALYSSA STREET, BURLESON, TX 76028

## Spring Cress II Opt. Bed 5 & Bath 4 at Dining