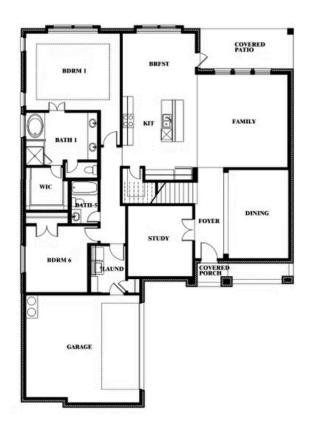

### Spring Cress Opt. Bed 6 & Bath 5 at Media

### PARKS AT PANCHASARP FARMS 55-60

2641 ALYSSA STREET, BURLESON, TX 76028