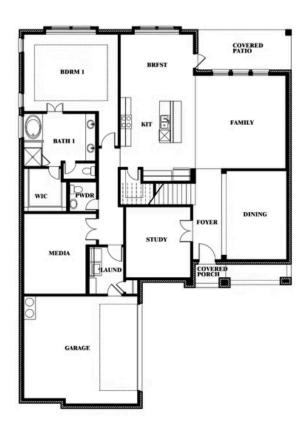

### Spring Cress

### PARKS AT PANCHASARP FARMS 55-60

2641 ALYSSA STREET, BURLESON, TX 76028