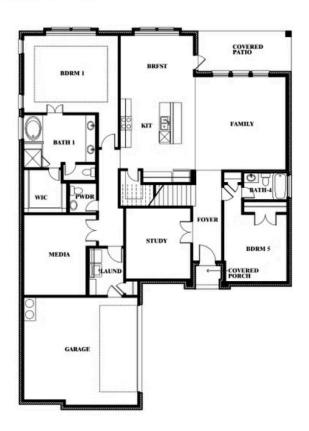

### PARKS AT PANCHASARP FARMS 55-60

2641 ALYSSA STREET, BURLESON, TX 76028

Spring Cress Opt. Bed 5 & Bath 4 at Dining