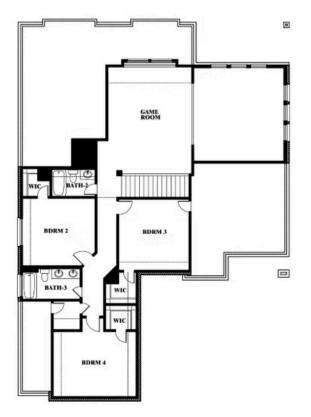

### Spring Cress Opt. Mini Garage at Dining

### PARKS AT PANCHASARP FARMS 55-60

2641 ALYSSA STREET, BURLESON, TX 76028

Spring Cress Opt. Bed 5 & Bath 4 at Dining