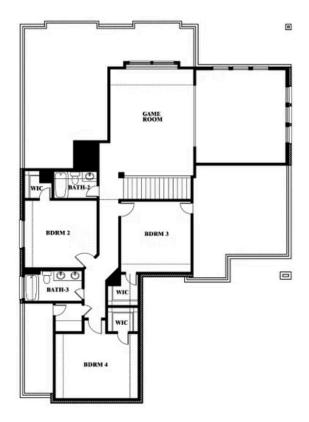

**CLASSIC SERIES** 

PARKS AT PANCHASARP FARMS 55-60

2641 ALYSSA STREET, BURLESON, TX 76028

**HOMES FROM** 

\$534,990

3,518 SOUARE FEET

BEDROOMS

BATHROOMS

2

3.5 CAR GARAGE













### PARKS AT PANCHASARP FARMS 55-60

2641 ALYSSA STREET, BURLESON, TX 76028



### Spring Cress









### PARKS AT PANCHASARP FARMS 55-60

2641 ALYSSA STREET, BURLESON, TX 76028



### Spring Cress Opt. Bed 6 & Bath 5 at Media









### PARKS AT PANCHASARP FARMS 55-60

2641 ALYSSA STREET, BURLESON, TX 76028



### Spring Cress Opt. Mini Garage at Dining









### PARKS AT PANCHASARP FARMS 55-60

2641 ALYSSA STREET, BURLESON, TX 76028



Spring Cress Opt. Bed 5 & Bath 4 at Dining