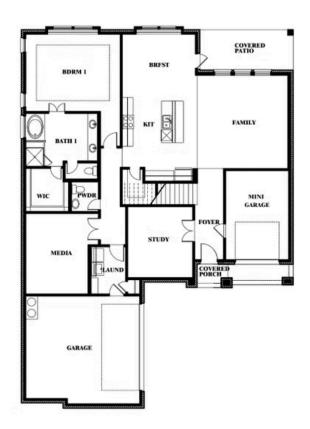

### PARKS AT PANCHASARP FARMS 55-60

2641 ALYSSA STREET, BURLESON, TX 76028

### Spring Cress Opt. Mini Garage at Dining