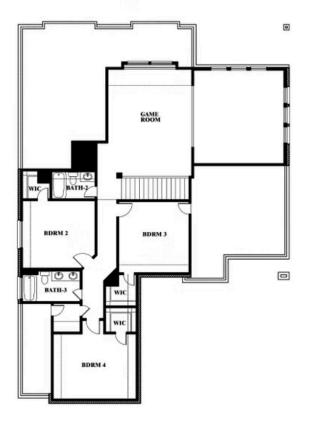

**CLASSIC SERIES** 

PARKS AT PANCHASARP FARMS 55-60

2641 ALYSSA STREET, BURLESON, TX 76028

**HOMES FROM** 

\$534,990

3,518 SOUARE FEET

BEDROOMS

BATHROOMS

2

3.5 CAR GARAGE













### PARKS AT PANCHASARP FARMS 55-60

2641 ALYSSA STREET, BURLESON, TX 76028



### Spring Cress









### PARKS AT PANCHASARP FARMS 55-60

2641 ALYSSA STREET, BURLESON, TX 76028



### Spring Cress Opt. Bed 6 & Bath 5 at Media









### PARKS AT PANCHASARP FARMS 55-60

2641 ALYSSA STREET, BURLESON, TX 76028



### Spring Cress Opt. Mini Garage at Dining









### PARKS AT PANCHASARP FARMS 55-60

2641 ALYSSA STREET, BURLESON, TX 76028



Spring Cress Opt. Bed 5 & Bath 4 at Dining