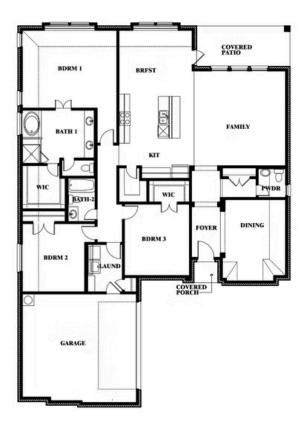

## **Rockcress**

**CLASSIC SERIES** 

PARKS AT PANCHASARP FARMS 55-60

2641 ALYSSA STREET, BURLESON, TX 76028

**HOMES FROM** 

\$429,990

2,250 SOUARE FEET

BEDROOMS