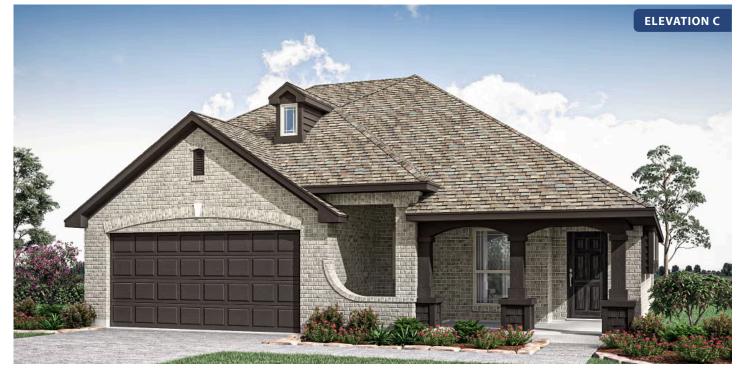

## **Dogwood III**

CLASSIC SERIES

PARKS AT PANCHASARP FARMS 55-60 2641 ALYSSA STREET, BURLESON, TX 76028 HOMES FROM \$434,990

2,333 4 SQUARE FEET BEDROOMS **3.0** BATHROOMS **2** CAR GARAGE

Document generated Apr 18, 2025. Prices, plans, square footage, features and materials are subject to change at any time without notice and vary among communities. Listed prices are for informational purposes only, are not binding, and do not create any contractual obligation(s). The price of any home is dependent on numerous factors, all of which are unique to a specific home, and is not guaranteed until specified in a binding contract. Pricing of elevations and additional optional beds/baths vary per plan. Some plans require a premium homesite. Please ask the Community Manager for details. Renderings of homes are artist concepts and may not reflect exact colors and materials.