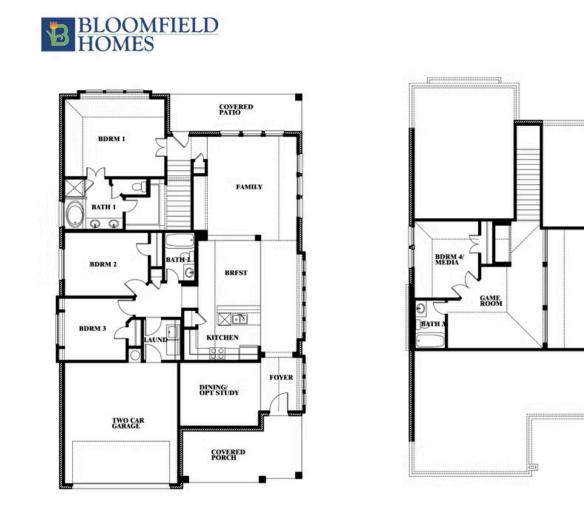

## **Dogwood III**

CLASSIC SERIES

PARKS AT PANCHASARP FARMS 55-60 2641 ALYSSA STREET, BURLESON, TX 76028 HOMES FROM \$434,990

2,333 4 SQUARE FEET BEDROOMS **3.0** BATHROOMS **2** CAR GARAGE

Document generated Apr 18, 2025. Prices, plans, square footage, features and materials are subject to change at any time without notice and vary among communities. Listed prices are for informational purposes only, are not binding, and do not create any contractual obligation(s). The price of any home is dependent on numerous factors, all of which are unique to a specific home, and is not guaranteed until specified in a binding contract. Pricing of elevations and additional optional beds/baths vary per plan. Some plans require a premium homesite. Please ask the Community Manager for details. Renderings of homes are artist concepts and may not reflect exact colors and materials.