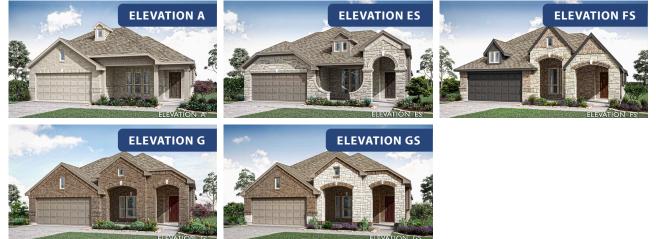

## **Dogwood III**

CLASSIC SERIES

PARKS AT PANCHASARP FARMS 55-60 2641 ALYSSA STREET, BURLESON, TX 76028 HOMES FROM \$434,990

2,333 4 SQUARE FEET BEDROOMS **3.0** BATHROOMS **2** CAR GARAGE

Document generated Apr 18, 2025. Prices, plans, square footage, features and materials are subject to change at any time without notice and vary among communities. Listed prices are for informational purposes only, are not binding, and do not create any contractual obligation(s). The price of any home is dependent on numerous factors, all of which are unique to a specific home, and is not guaranteed until specified in a binding contract. Pricing of elevations and additional optional beds/baths vary per plan. Some plans require a premium homesite. Please ask the Community Manager for details. Renderings of homes are artist concepts and may not reflect exact colors and materials.