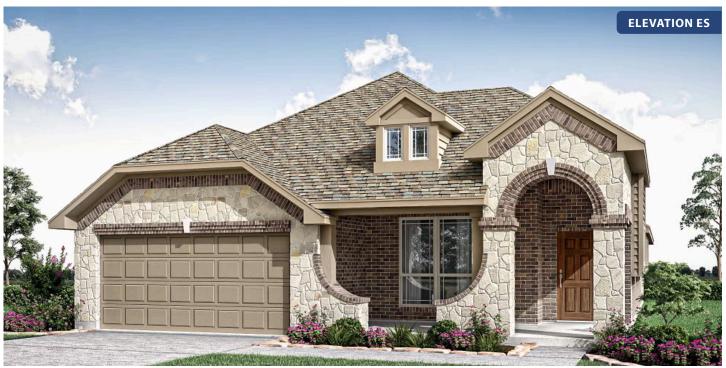

## **Dogwood**

CLASSIC SERIES

PARKS AT PANCHASARP FARMS 55-60

2641 ALYSSA STREET, BURLESON, TX 76028

**HOMES FROM** 

\$399,990

1,840

2

## **Dogwood**

## PARKS AT PANCHASARP FARMS 55-60

2641 ALYSSA STREET, BURLESON, TX 76028

Dogwood

This brochure is for general informational purposes and is to be used as a guide only. Changes may be made during the development process and floorplans, dimensions, fixtures, fittings, finishes and specifications are subject to change without notice. Window placement, balcony configuration, wardrobe sizes and living areas may vary slightly within each plan type. EQUAL HOUSING OPPORTUNITY