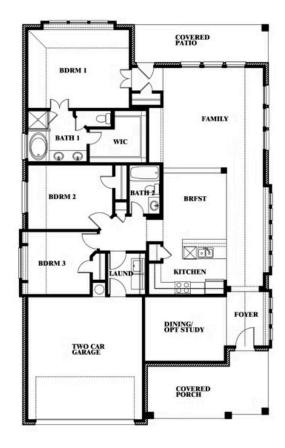

## **Dogwood**

CLASSIC SERIES

PARKS AT PANCHASARP FARMS 55-60

2641 ALYSSA STREET, BURLESON, TX 76028

**HOMES FROM** 

\$399,990

1,840

2

## PARKS AT PANCHASARP FARMS 55-60

2641 ALYSSA STREET, BURLESON, TX 76028

Dogwood

This brochure is for general informational purposes and is to be used as a guide only. Changes may be made during the development process and floorplans, dimensions, fixtures, fittings, finishes and specifications are subject to change without notice. Window placement, balcony configuration, wardrobe sizes and living areas may vary slightly within each plan type. EQUAL HOUSING OPPORTUNITY