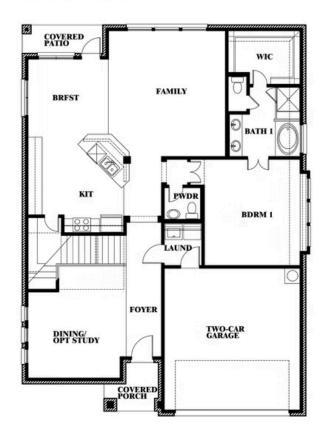

#### PARKS AT PANCHASARP FARMS 55-60

2641 ALYSSA STREET, BURLESON, TX 76028

Dewberry II Opt. Bath 3 Ensuite

This brochure is for general informational purposes and is to be used as a guide only. Changes may be made during the development process and floor plans, dimensions, fixtures, fittings, finishes and specifications are subject to change without notice. Window placement, balcony configuration, wardrobe sizes and living areas may vary slightly within each plan type. EQUAL HOUSING OPPORTUNITY.