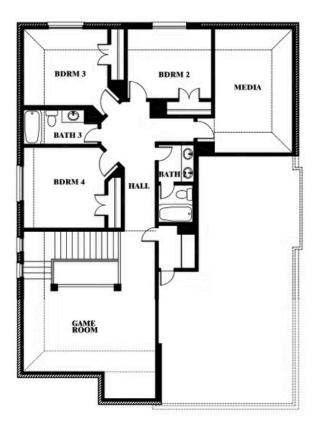

#### PARKS AT PANCHASARP FARMS 55-60

2641 ALYSSA STREET, BURLESON, TX 76028

Dewberry II
Opt. Bath 3

This brochure is for general informational purposes and is to be used as a guide only. Changes may be made during the development process and floorplans, dimensions, fixtures, fittings, finishes and specifications are subject to change without notice. Window placement, balcony configuration, wardrobe sizes and living areas may vary slightly within each plan type. EQUAL HOUSING OPPORTUNITY