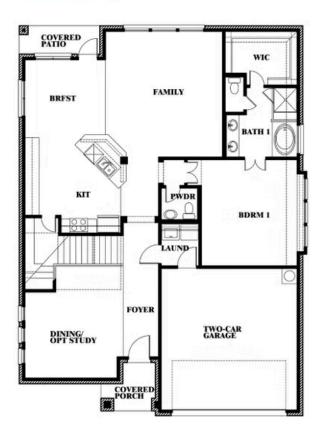

CLASSIC SERIES

PARKS AT PANCHASARP FARMS 55-60

2641 ALYSSA STREET, BURLESON, TX 76028

**HOMES FROM** 

\$473,990

3,026 SOUARE FEET

BEDROOMS

2.5
BATHROOMS

2

CAR GARAGE