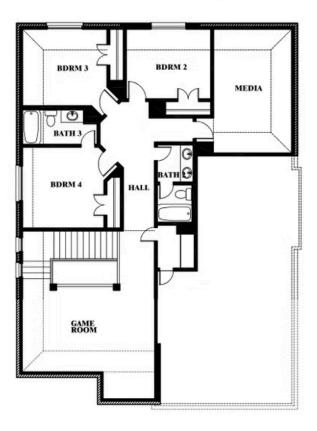

#### PARKS AT PANCHASARP FARMS 55-60

2641 ALYSSA STREET, BURLESON, TX 76028

Dewberry II Opt. Bath 3 Ensuite

This brochure is for general informational purposes and is to be used as a guide only. Changes may be made during the development process and floor plans, dimensions, fixtures, fittings, finishes and specifications are subject to change without notice. Window placement, balcony configuration, wardrobe sizes and living areas may vary slightly within each plan type. EQUAL HOUSING OPPORTUNITY.