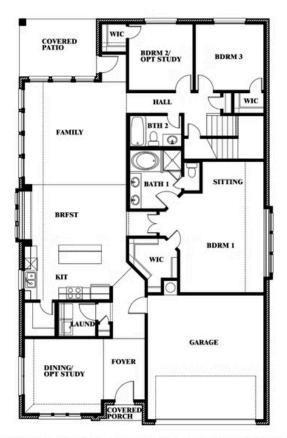

## **Cypress II**

**CLASSIC SERIES** 

PARKS AT PANCHASARP FARMS 55-60

2641 ALYSSA STREET, BURLESON, TX 76028

**HOMES FROM** 

\$447,990

2,454 SOUARE FEET

BEDROOMS

3.0 BATHROOMS

**2** CAR GARAGE

## Cypress II

This brochure is for general informational purposes and is to be used as a guide only. Changes may be made during the development process and floorplans, dimensions, fixtures, fittings, finishes and specifications are subject to change without notice. Window placement, balcony configuration, wardrobe sizes and living areas may vary slightly within each plan type. EQUAL HOUSING OPPORTUNITY