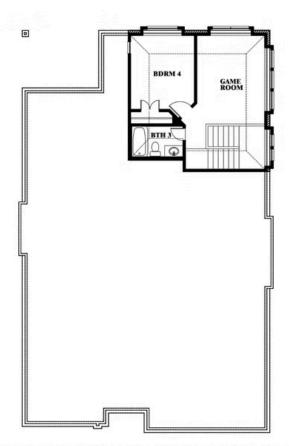

## **Cypress II**

**CLASSIC SERIES** 

PARKS AT PANCHASARP FARMS 55-60

2641 ALYSSA STREET, BURLESON, TX 76028

**HOMES FROM** 

\$447,990

2,454 SOUARE FEET

BEDROOMS

3.0 BATHROOMS

**2** CAR GARAGE

## Cypress II

This brochure is for general informational purposes and is to be used as a guide only. Changes may be made during the development process and floorplans, dimensions, fixtures, fittings, finishes and specifications are subject to change without notice. Window placement, balcony configuration, wardrobe sizes and living areas may vary slightly within each plan type. EQUAL HOUSING OPPORTUNITY