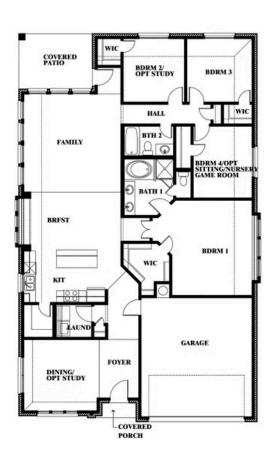

**CLASSIC SERIES** 

PARKS AT PANCHASARP FARMS 55-60 2641 ALYSSA STREET, BURLESON, TX 76028 HOMES FROM \$411,990

2,038 4 SQUARE FEET BEDROOMS **2.0** BATHROOMS **2** CAR GARAGE

Document generated Apr 18, 2025. Prices, plans, square footage, features and materials are subject to change at any time without notice and vary among communities. Listed prices are for informational purposes only, are not binding, and do not create any contractual obligation(s). The price of any home is dependent on numerous factors, all of which are unique to a specific home, and is not guaranteed until specified in a binding contract. Pricing of elevations and additional optional beds/baths vary per plan. Some plans require a premium homesite. Please ask the Community Manager for details. Renderings of homes are artist concepts and may not reflect exact colors and materials.

## Cypress