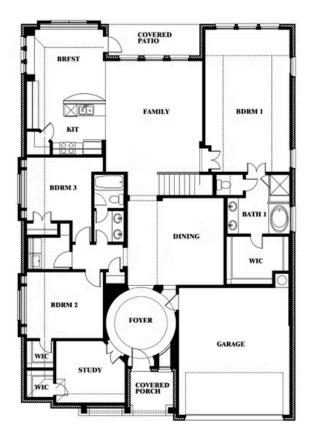

## Carolina III

**CLASSIC SERIES** 

PARKS AT PANCHASARP FARMS 55-60

2641 ALYSSA STREET, BURLESON, TX 76028

**HOMES FROM** 

\$485,990

3,067 SOUARE FEET

# BEDROOMS 3.0 BATHROOMS

**2** CAR GARAGE

## Carolina III