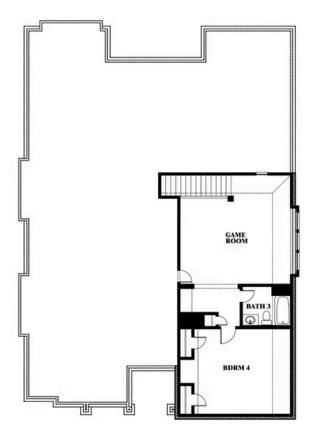

## Carolina III

**CLASSIC SERIES** 

PARKS AT PANCHASARP FARMS 55-60

2641 ALYSSA STREET, BURLESON, TX 76028

**HOMES FROM** 

\$485,990

3,067 SOUARE FEET

# BEDROOMS 3.0 BATHROOMS

**2** CAR GARAGE

## Carolina III