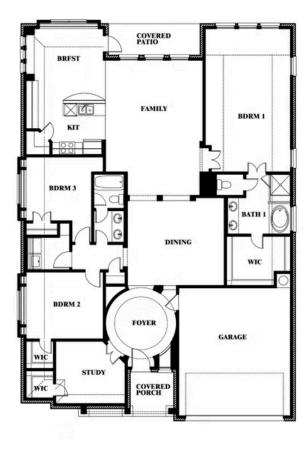

#### PARKS AT PANCHASARP FARMS 55-60

2641 ALYSSA STREET, BURLESON, TX 76028

**HOMES FROM** 

\$434,990

2,313

**5** BEDROOMS 2.0
BATHROOMS

**2** CAR GARAGE