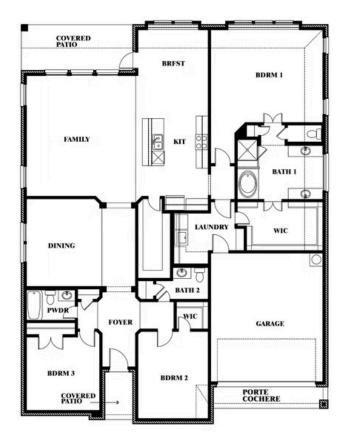

## **Caraway**

CLASSIC SERIES

PARKS AT PANCHASARP FARMS 55-60

2641 ALYSSA STREET, BURLESON, TX 76028

**HOMES FROM** 

\$449,990

**2,519** SOUARE FEET

BEDROOMS