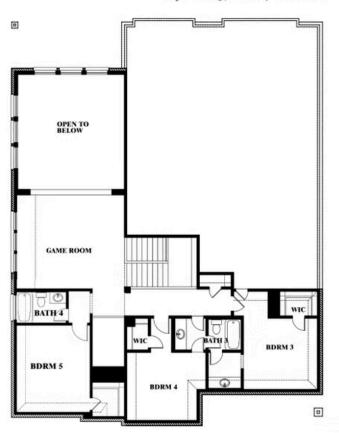

#### PARKS AT PANCHASARP FARMS 55-60

2641 ALYSSA STREET, BURLESON, TX 76028

### Bellflower II Opt. Bed 5/Bath 4 at Media

This brochure is for general informational purposes and is to be used as a guide only. Changes may be made during the development process and floorplans, dimensions, fixtures, fittings, finishes and specifications are subject to change without notice. Window placement, balcony configuration, wardrobe sizes and living areas may vary slightly within each plan type. EQUAL HOUSING OPPORTUNITY