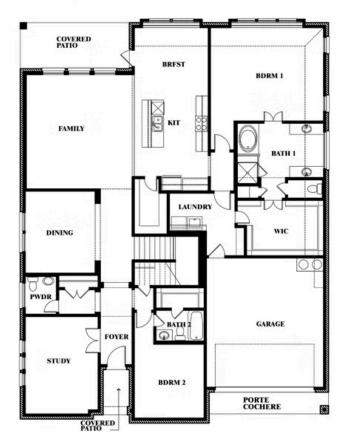

#### PARKS AT PANCHASARP FARMS 55-60

2641 ALYSSA STREET, BURLESON, TX 76028

### Bellflower II

This brochure is for general informational purposes and is to be used as a guide only. Changes may be made during the development process and floorplans, dimensions, fixtures, fittings, finishes and specifications are subject to change without notice. Window placement, balcony configuration, wardrobe sizes and living areas may vary slightly within each plan type. EQUAL HOUSING OPPORTUNITY