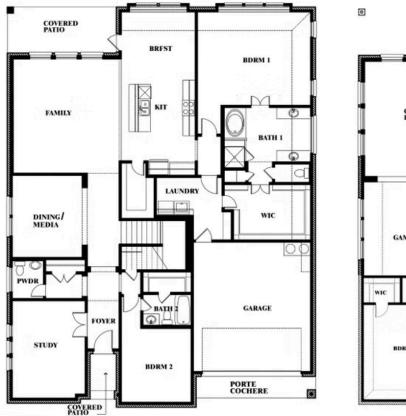

#### PARKS AT PANCHASARP FARMS 55-60

2641 ALYSSA STREET, BURLESON, TX 76028

### Bellflower II Opt. Bed 5/Bath 4 at Media

This brochure is for general informational purposes and is to be used as a guide only. Changes may be made during the development process and floorplans, dimensions, fixtures, fittings, finishes and specifications are subject to change without notice. Window placement, balcony configuration, wardrobe sizes and living areas may vary slightly within each plan type. EQUAL HOUSING OPPORTUNITY