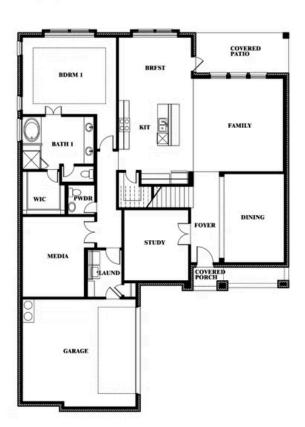

# **Spring Cress II**

CLASSIC SERIES

#### **ARCADIA TRAILS**

121 EMPEROR OAK COURT, BALCH SPRINGS, TX 75181

**HOMES FROM** 

\$502,990

3,695

**4**BEDROOMS

3.5
BATHROOMS

**2** CAR GARAGE

ELEVATION A

John Gill

CELL: (682) 445-8530 SALES OFFICE: (682) 900-3668