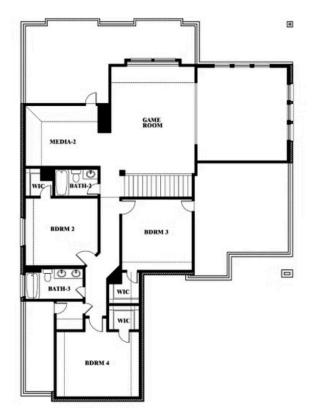

# **Spring Cress II**

CLASSIC SERIES

#### **ARCADIA TRAILS**

121 EMPEROR OAK COURT, BALCH SPRINGS, TX 75181

**HOMES FROM** 

\$502,990

3,695

**4**BEDROOMS

3.5
BATHROOMS

**2** CAR GARAGE

#### **ARCADIA TRAILS**

121 EMPEROR OAK COURT, BALCH SPRINGS, TX 75181

**Spring Cress II** 

### Spring Cress II

John Gill

CELL: (682) 445-8530 SALES OFFICE: (682) 900-3668

## BLOOMFIELD HOMES

**Spring Cress II** 

John Gill

CELL: (682) 445-8530 SALES OFFICE: (682) 900-3668

### BLOOMFIELD HOMES

**Spring Cress II** 

John Gill

CELL: (682) 445-8530 SALES OFFICE: (682) 900-3668

### **ARCADIA TRAILS**

121 EMPEROR OAK COURT, BALCH SPRINGS, TX 75181

**Spring Cress II** 