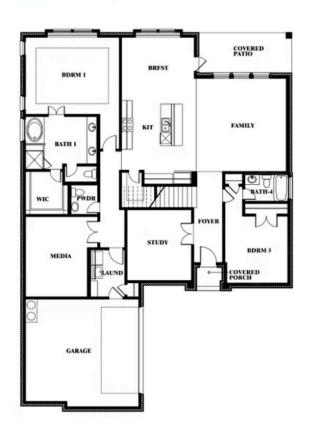

# **Spring Cress II**

CLASSIC SERIES

#### **ARCADIA TRAILS**

121 EMPEROR OAK COURT, BALCH SPRINGS, TX 75181

**HOMES FROM** 

\$502,990

3,695

**4**BEDROOMS

3.5
BATHROOMS

**2** CAR GARAGE

#### **ARCADIA TRAILS**

121 EMPEROR OAK COURT, BALCH SPRINGS, TX 75181

**Spring Cress II** 

### Spring Cress II

John Gill

CELL: (682) 445-8530 SALES OFFICE: (682) 900-3668

## BLOOMFIELD HOMES

**Spring Cress II** 

John Gill

CELL: (682) 445-8530 SALES OFFICE: (682) 900-3668

### BLOOMFIELD HOMES

**Spring Cress II** 

John Gill

CELL: (682) 445-8530 SALES OFFICE: (682) 900-3668

### **ARCADIA TRAILS**

121 EMPEROR OAK COURT, BALCH SPRINGS, TX 75181

**Spring Cress II** 