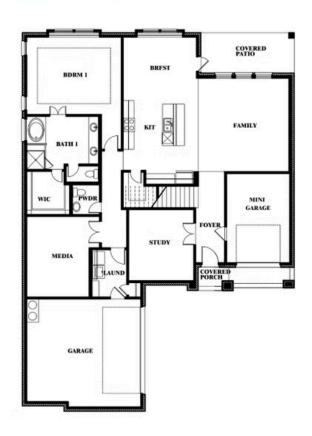

(682) 900-3668

# **Spring Cress**

**CLASSIC SERIES** 

#### **ARCADIA TRAILS**

121 EMPEROR OAK COURT, BALCH SPRINGS, TX 75181

**HOMES FROM** 

\$495,990

**3,518** SOUARE FEET

# BEDROOMS 3.5
BATHROOMS

2

CAR GARAGE















### **COMMUNITY SALES MANAGER**

John Gill

CELL: (682) 445-8530 SALES OFFICE: (682) 900-3668

### **ARCADIA TRAILS**

121 EMPEROR OAK COURT, BALCH SPRINGS, TX 75181





## Spring Cress







### **COMMUNITY SALES MANAGER**

John Gill

CELL: (682) 445-8530 SALES OFFICE: (682) 900-3668

### **ARCADIA TRAILS**

121 EMPEROR OAK COURT, BALCH SPRINGS, TX 75181

# BLOOMFIELD HOMES













### **COMMUNITY SALES MANAGER**

John Gill

CELL: (682) 445-8530 SALES OFFICE: (682) 900-3668

### **ARCADIA TRAILS**

121 EMPEROR OAK COURT, BALCH SPRINGS, TX 75181















### **COMMUNITY SALES MANAGER**

John Gill

CELL: (682) 445-8530 SALES OFFICE: (682) 900-3668

### **ARCADIA TRAILS**

121 EMPEROR OAK COURT, BALCH SPRINGS, TX 75181

## BLOOMFIELD HOMES



### Spring Cress Opt. Bed 5 & Bath 4 at Dining