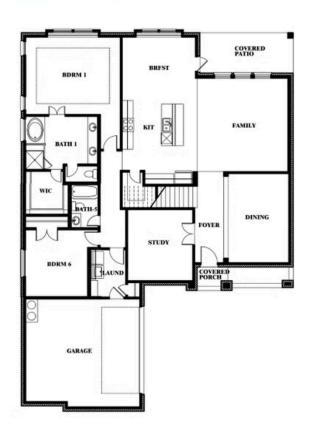

# **Spring Cress**

**CLASSIC SERIES** 

#### **ARCADIA TRAILS**

121 EMPEROR OAK COURT, BALCH SPRINGS, TX 75181

**HOMES FROM** 

\$495,990

**3,518** SOUARE FEET

# BEDROOMS 3.5
BATHROOMS

2

CAR GARAGE