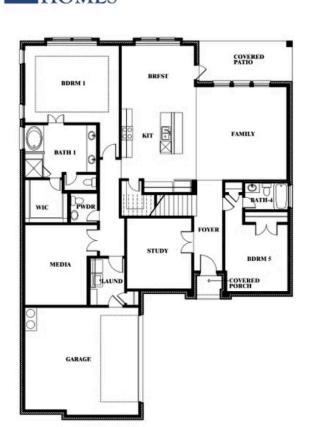

### **ARCADIA TRAILS**

121 EMPEROR OAK COURT, BALCH SPRINGS, TX 75181

# BLOOMFIELD HOMES