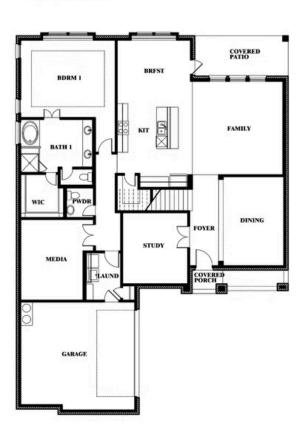

### **COMMUNITY SALES MANAGER**

John Gill

CELL: (682) 445-8530 SALES OFFICE: (682) 900-3668

# **Spring Cress**

**CLASSIC SERIES** 

#### **ARCADIA TRAILS**

121 EMPEROR OAK COURT, BALCH SPRINGS, TX 75181

**HOMES FROM** 

\$495,990

**3,518** SOUARE FEET

# BEDROOMS 3.5
BATHROOMS

2

CAR GARAGE















### **COMMUNITY SALES MANAGER**

John Gill

CELL: (682) 445-8530 SALES OFFICE: (682) 900-3668

### **ARCADIA TRAILS**

121 EMPEROR OAK COURT, BALCH SPRINGS, TX 75181





## Spring Cress







### **COMMUNITY SALES MANAGER**

John Gill

CELL: (682) 445-8530 SALES OFFICE: (682) 900-3668

### **ARCADIA TRAILS**

121 EMPEROR OAK COURT, BALCH SPRINGS, TX 75181

# BLOOMFIELD HOMES













### **COMMUNITY SALES MANAGER**

John Gill

CELL: (682) 445-8530 SALES OFFICE: (682) 900-3668

### **ARCADIA TRAILS**

121 EMPEROR OAK COURT, BALCH SPRINGS, TX 75181















### **COMMUNITY SALES MANAGER**

John Gill

CELL: (682) 445-8530 SALES OFFICE: (682) 900-3668

### **ARCADIA TRAILS**

121 EMPEROR OAK COURT, BALCH SPRINGS, TX 75181

## BLOOMFIELD HOMES



### Spring Cress Opt. Bed 5 & Bath 4 at Dining