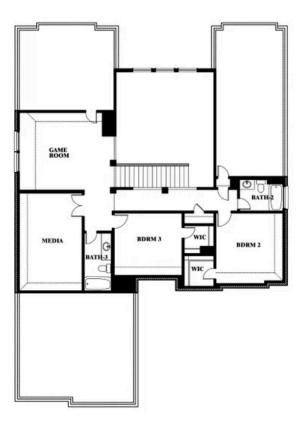

#### **ARCADIA TRAILS**

121 EMPEROR OAK COURT, BALCH SPRINGS, TX 75181

**HOMES FROM** 

\$505,990

**3,478** SOUARE FEET

**5** BEDROOMS 3.5
BATHROOMS

2

CAR GARAGE