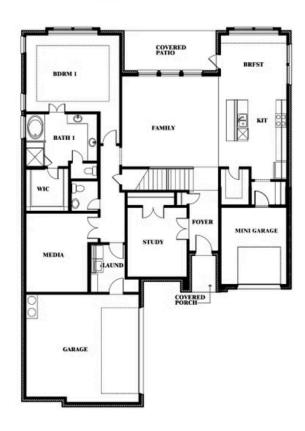

#### **ARCADIA TRAILS**

121 EMPEROR OAK COURT, BALCH SPRINGS, TX 75181

**HOMES FROM** 

\$505,990

**3,478** SOUARE FEET

**5** BEDROOMS 3.5
BATHROOMS

2

CAR GARAGE