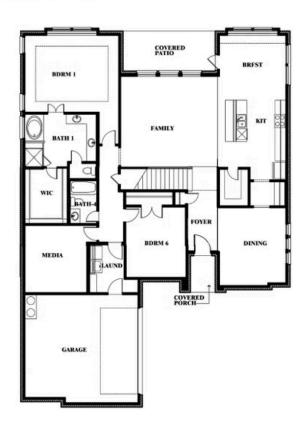

530 SALES OFFICE: (682) 900-3668

# **Seaberry II**

**CLASSIC SERIES** 

#### **ARCADIA TRAILS**

121 EMPEROR OAK COURT, BALCH SPRINGS, TX 75181

**HOMES FROM** 

\$505,990

**3,478** SOUARE FEET

**5** BEDROOMS 3.5
BATHROOMS

2

CAR GARAGE















#### **COMMUNITY SALES MANAGER**

John Gill

CELL: (682) 445-8530 SALES OFFICE: (682) 900-3668

# **ARCADIA TRAILS**

121 EMPEROR OAK COURT, BALCH SPRINGS, TX 75181



# Seaberry II











#### **COMMUNITY SALES MANAGER**

John Gill

CELL: (682) 445-8530 SALES OFFICE: (682) 900-3668

# **ARCADIA TRAILS**

121 EMPEROR OAK COURT, BALCH SPRINGS, TX 75181















#### **COMMUNITY SALES MANAGER**

John Gill

CELL: (682) 445-8530 SALES OFFICE: (682) 900-3668

# **ARCADIA TRAILS**

121 EMPEROR OAK COURT, BALCH SPRINGS, TX 75181















#### **COMMUNITY SALES MANAGER**

John Gill

CELL: (682) 445-8530 SALES OFFICE: (682) 900-3668

# **ARCADIA TRAILS**

121 EMPEROR OAK COURT, BALCH SPRINGS, TX 75181