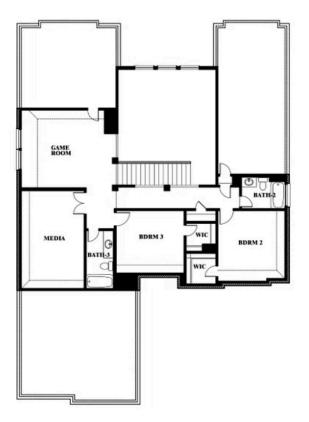

#### **ARCADIA TRAILS**

121 EMPEROR OAK COURT, BALCH SPRINGS, TX 75181

**HOMES FROM** 

\$505,990

**3,478** SOUARE FEET

**5** BEDROOMS 3.5
BATHROOMS

2

CAR GARAGE