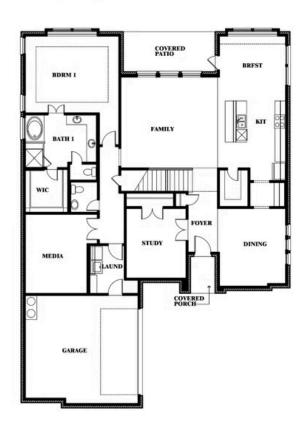

# Seaberry II

# **ARCADIA TRAILS**

121 EMPEROR OAK COURT, BALCH SPRINGS, TX 75181