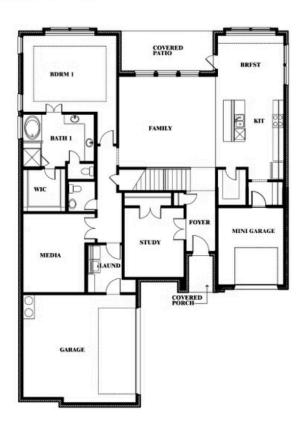

## **ARCADIA TRAILS**

121 EMPEROR OAK COURT, BALCH SPRINGS, TX 75181

Seaberry Opt. Mini Garage at Dining

### **COMMUNITY SALES MANAGER**

John Gill

CELL: (682) 445-8530 SALES OFFICE: (682) 900-3668