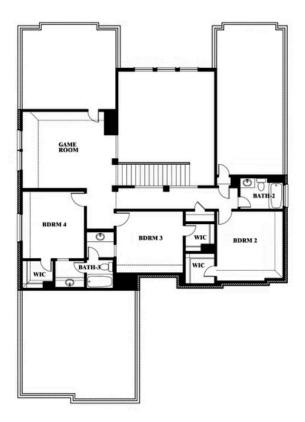

## **ARCADIA TRAILS**

121 EMPEROR OAK COURT, BALCH SPRINGS, TX 75181

Seaberry Opt. Bed 6 at Study