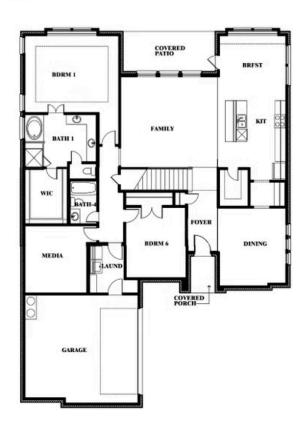

## **ARCADIA TRAILS**

121 EMPEROR OAK COURT, BALCH SPRINGS, TX 75181

Seaberry Opt. Mini Garage at Dining