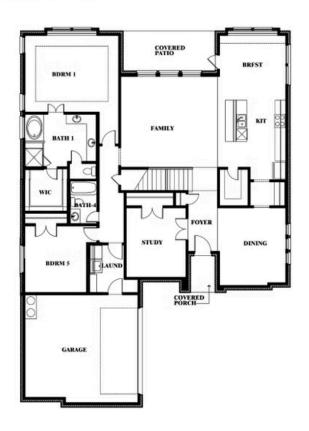

## **ARCADIA TRAILS**

121 EMPEROR OAK COURT, BALCH SPRINGS, TX 75181

**HOMES FROM** 

\$505,990

**3,478** SOUARE FEET

# BEDROOMS 3.5
BATHROOMS

2

CAR GARAGE

### **COMMUNITY SALES MANAGER**

John Gill

CELL: (682) 445-8530 SALES OFFICE: (682) 900-3668