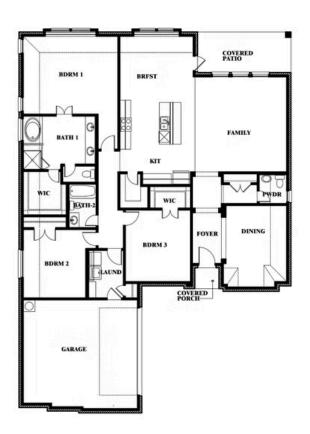

## **ARCADIA TRAILS**

121 EMPEROR OAK COURT, BALCH SPRINGS, TX 75181

HOMES FROM \$410,990

2,250 3 SQUARE FEET BEDROOMS

2.5 BATHROOMS **2** CAR GARAGE

Document generated Apr 18, 2025. Prices, plans, square footage, features and materials are subject to change at any time without notice and vary among communities. Listed prices are for informational purposes only, are not binding, and do not create any contractual obligation(s). The price of any home is dependent on numerous factors, all of which are unique to a specific home, and is not guaranteed until specified in a binding contract. Pricing of elevations and additional optional beds/baths vary per plan. Some plans require a premium homesite. Please ask the Community Manager for details. Renderings of homes are artist concepts and may not reflect exact colors and materials.