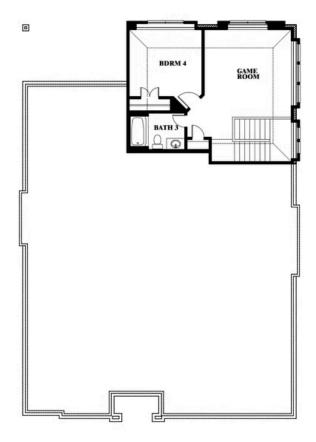

∠ CAR GARAGE

The Classic Series Hawthorne II floor plan is a two-story home with four bedrooms and three bathrooms. Features of this plan include a covered porch, formal dining, large family room, study, open kitchen with custom cabinets and island, a bedroom suite with walk-in closet and garden tub, and an upstairs game room. Contact us or visit our model home for more information about building this plan.