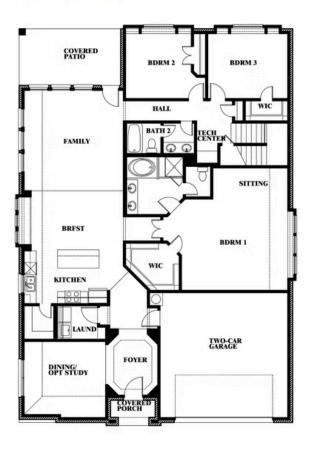

∠ CAR GARAGE

The Classic Series Hawthorne II floor plan is a two-story home with four bedrooms and three bathrooms. Features of this plan include a covered porch, formal dining, large family room, study, open kitchen with custom cabinets and island, a bedroom suite with walk-in closet and garden tub, and an upstairs game room. Contact us or visit our model home for more information about building this plan.