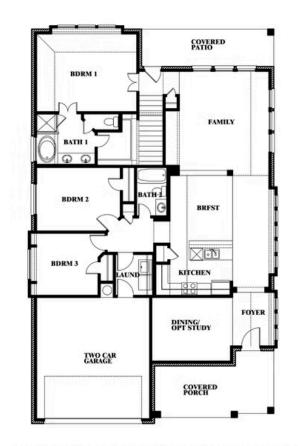

# **Dogwood III**

CLASSIC SERIES

# BEDROOMS

3.0
BATHROOMS

2

CAR GARAGE

**Dogwood III** 