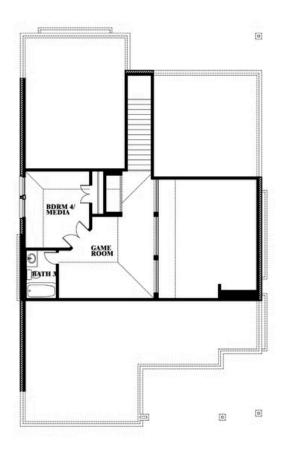

# **Dogwood III**

CLASSIC SERIES

# BEDROOMS

3.0
BATHROOMS

2

CAR GARAGE

**Dogwood III** 