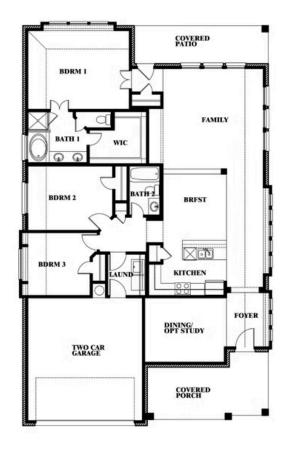

# \$365,990 - \$385,990

1,840 SOUARE FEET

**3** BEDROOMS

2.0
BATHROOMS

2

CAR GARAGE

**Dogwood** 

### **ARCADIA TRAILS**

121 EMPEROR OAK COURT, BALCH SPRINGS, TX 75181

Dogwood

This brochure is for general informational purposes and is to be used as a guide only. Changes may be made during the development process and floorplans, dimensions, fixtures, fittings, finishes and specifications are subject to change without notice. Window placement, balcony configuration, wardrobe sizes and living areas may vary slightly within each plan type. EQUAL HOUSING OPPORTUNITY