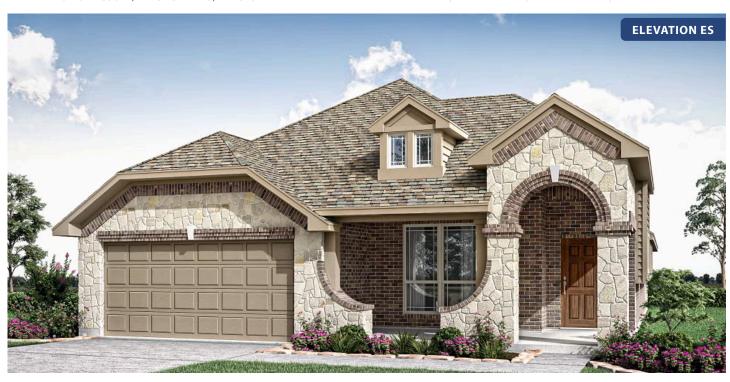

# **Dogwood**

CLASSIC SERIES

# \$365,990 - \$385,990

1,840 SOUARE FEET

**3** BEDROOMS

2.0
BATHROOMS

2

CAR GARAGE

**Dogwood** 