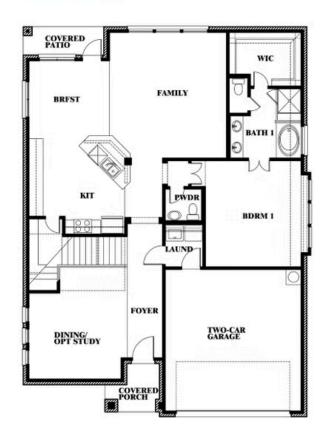

### **Dewberry III**

**OPT JACK & JILL BATH AT BEDROOM 2 & 5** 

### Dewberry III Opt. Jack & Jill Bath at Bedroom 2 & 5

This brochure is for general informational purposes and is to be used as a guide only. Changes may be made during the development process and floorplans, dimensions, fixtures, fittings, finishes and specifications are subject to change without notice. Window placement, balcony configuration, wardrobe sizes and living areas may vary slightly within each plan type. EQUAL HOUSING OPPORTUNITY