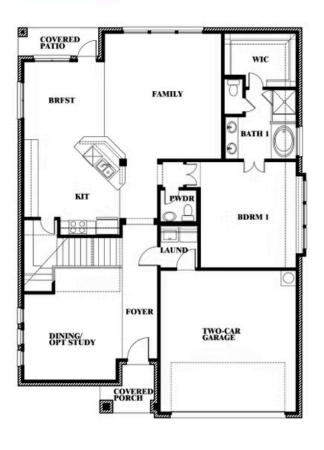

### **Dewberry III**

**OPT JACK & JILL BATH AT BEDROOM 2 & 5** 

### Dewberry III Opt. Jack & Jill Bath at Bedroom 2 & 5

This brochure is for general informational purposes and is to be used as a guide only. Changes may be made during the development process and floorplans, dimensions, fixtures, fittings, finishes and specifications are subject to change without notice. Window placement, balcony configuration, wardrobe sizes and living areas may vary slightly within each plan type. EQUAL HOUSING OPPORTUNITY