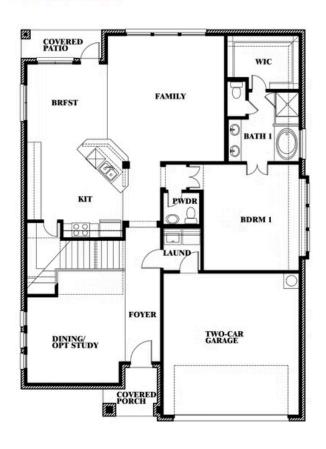

## **Dewberry II**

CLASSIC SERIES

#### **ARCADIA TRAILS**

121 EMPEROR OAK COURT, BALCH SPRINGS, TX 75181

**HOMES FROM** 

\$428,990 - \$451,990

3,026 SOUARE FEET

BEDROOMS

2.5
BATHROOMS

2

CAR GARAGE

**Dewberry II** 