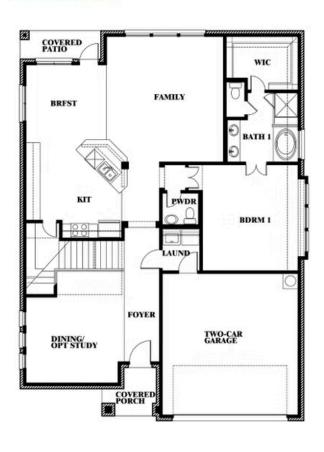

#### **ARCADIA TRAILS**

121 EMPEROR OAK COURT, BALCH SPRINGS, TX 75181

Dewberry II Opt. Bath 3

This brochure is for general informational purposes and is to be used as a guide only. Changes may be made during the development process and floorplans, dimensions, fixtures, fittings, finishes and specifications are subject to change without notice. Window placement, balcony configuration, wardrobe sizes and living areas may vary slightly within each plan type. EQUAL HOUSING OPPORTUNITY

**Dewberry II** 