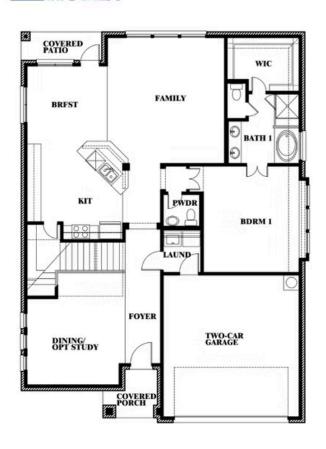

## \$420,990 - \$441,990

**2,820** SOUARE FEET

4 BEDROOMS **2.5** BATHROOMS

2

CAR GARAGE

**Dewberry** 

### **ARCADIA TRAILS**

121 EMPEROR OAK COURT, BALCH SPRINGS, TX 75181

Dewberry Opt. Bath 3

This brochure is for general informational purposes and is to be used as a guide only. Changes may be made during the development process and floorplans, dimensions, fixtures, fittings, finishes and specifications are subject to change without notice. Window placement, balcony configuration, wardrobe sizes and living areas may vary slightly within each plan type. EQUAL HOUSING OPPORTUNITY