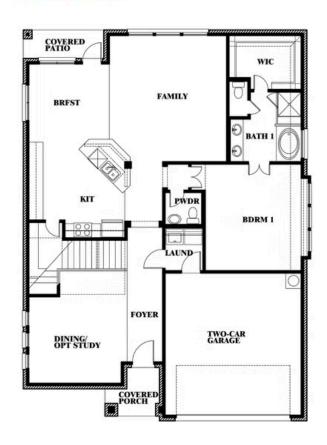

## \$420,990 - \$441,990

**2,820** SOUARE FEET

4 BEDROOMS **2.5** BATHROOMS

2

CAR GARAGE

**Dewberry** 

### Dewberry

This brochure is for general informational purposes and is to be used as a guide only. Changes may be made during the development process and floorplans, dimensions, fixtures, fittings, finishes and specifications are subject to change without notice. Window placement, balcony configuration, wardrobe sizes and living areas may vary slightly within each plan type. EQUAL HOUSING OPPORTUNITY