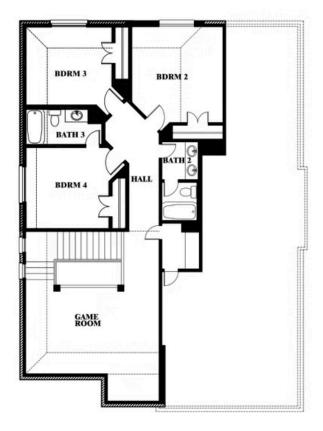

### **ARCADIA TRAILS**

121 EMPEROR OAK COURT, BALCH SPRINGS, TX 75181

Dewberry Opt. Bath 3 Ensuite

This brochure is for general informational purposes and is to be used as a guide only. Changes may be made during the development process and floorplans, dimensions, fixtures, fittings, finishes and specifications are subject to change without notice. Window placement, balcony configuration, wardrobe sizes and living areas may vary slightly within each plan type. EQUAL HOUSING OPPORTUNITY