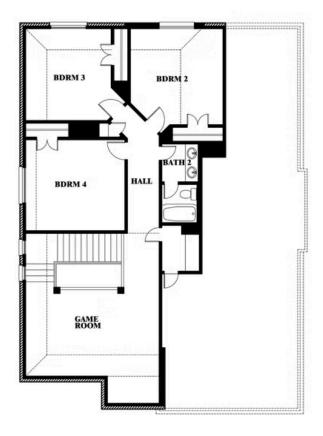

## \$420,990 - \$441,990

**2,820** SOUARE FEET

4 BEDROOMS **2.5** BATHROOMS

2

CAR GARAGE

**Dewberry** 

### Dewberry

This brochure is for general informational purposes and is to be used as a guide only. Changes may be made during the development process and floorplans, dimensions, fixtures, fittings, finishes and specifications are subject to change without notice. Window placement, balcony configuration, wardrobe sizes and living areas may vary slightly within each plan type. EQUAL HOUSING OPPORTUNITY