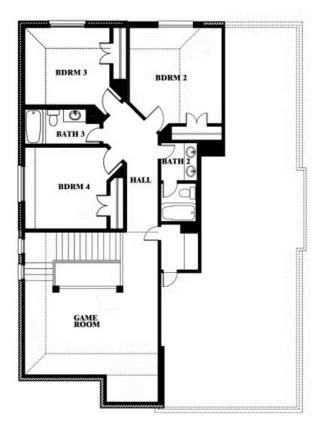

### **ARCADIA TRAILS**

121 EMPEROR OAK COURT, BALCH SPRINGS, TX 75181

Dewberry Opt. Bath 3

This brochure is for general informational purposes and is to be used as a guide only. Changes may be made during the development process and floorplans, dimensions, fixtures, fittings, finishes and specifications are subject to change without notice. Window placement, balcony configuration, wardrobe sizes and living areas may vary slightly within each plan type. EQUAL HOUSING OPPORTUNITY