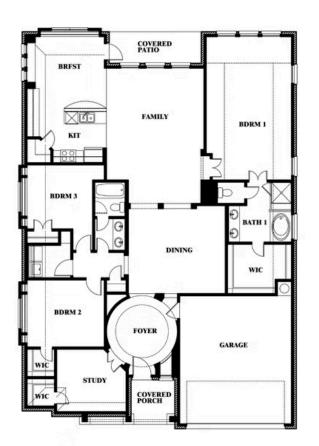

## **ARCADIA TRAILS**

121 EMPEROR OAK COURT, BALCH SPRINGS, TX 75181

\$420,990

**HOMES FROM** 

2,313 3 SQUARE FEET BEDROOMS **2.0** BATHROOMS

**2** CAR GARAGE

Document generated Apr 19, 2025. Prices, plans, square footage, features and materials are subject to change at any time without notice and vary among communities. Listed prices are for informational purposes only, are not binding, and do not create any contractual obligation(s). The price of any home is dependent on numerous factors, all of which are unique to a specific home, and is not guaranteed until specified in a binding contract. Pricing of elevations and additional optional beds/baths vary per plan. Some plans require a premium homesite. Please ask the Community Manager for details. Renderings of homes are artist concepts and may not reflect exact colors and materials.