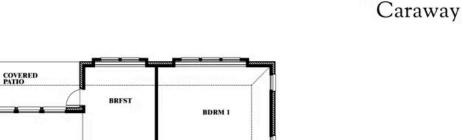

## 123 Emperor Oak Court

BALCH SPRINGS, TX 75181
ARCADIA TRAILS

CARAWAY FLOOR PLAN

2519 SOUARE FEET

**3** BEDROOMS

3.0 BATHROOMS

**Z** CAR GARAGE

The Classic Series Caraway floor plan is a one story home with three bedrooms, two and a half bathrooms and a dining room. The Caraway is flexible with various room combinations, such as an option for a media room at the dining room, an option for a fourth bedroom at the dining room and an option for a study at bedroom 2. Contact us or visit our model home for more information about this and other available plans.

## **COMMUNITY SALES MANAGER**

John Gill

CELL: (682) 445-8530 SALES OFFICE: (682) 900-3668

**CARAWAY FLOOR PLAN** 