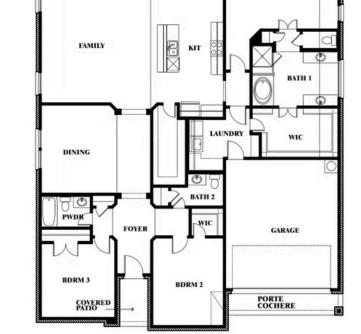

## 123 Emperor Oak Court

BALCH SPRINGS, TX 75181
ARCADIA TRAILS

CARAWAY FLOOR PLAN

2519 SOUARE FEET

**3** BEDROOMS

3.0 BATHROOMS

**Z** CAR GARAGE

The Classic Series Caraway floor plan is a one story home with three bedrooms, two and a half bathrooms and a dining room. The Caraway is flexible with various room combinations, such as an option for a media room at the dining room, an option for a fourth bedroom at the dining room and an option for a study at bedroom 2. Contact us or visit our model home for more information about this and other available plans.

## **COMMUNITY SALES MANAGER**

John Gill

CELL: (682) 445-8530 SALES OFFICE: (682) 900-3668

**CARAWAY FLOOR PLAN** 