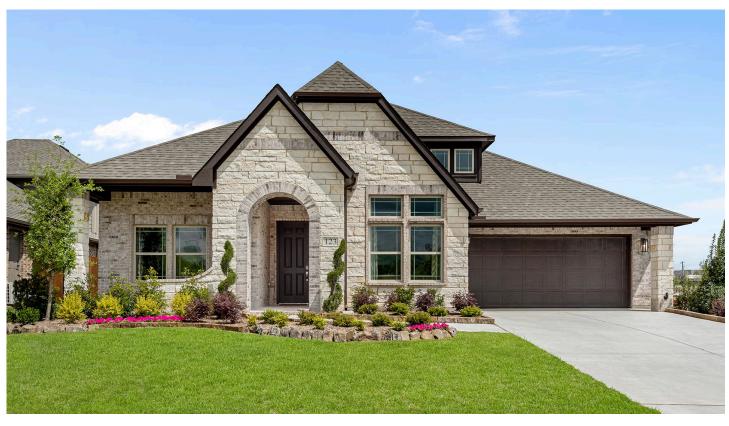

## 123 Emperor Oak Court

BALCH SPRINGS, TX 75181
ARCADIA TRAILS

CARAWAY FLOOR PLAN

2519 SOUARE FEET

**3** BEDROOMS

3.0 BATHROOMS

**Z** CAR GARAGE

The Classic Series Caraway floor plan is a one story home with three bedrooms, two and a half bathrooms and a dining room. The Caraway is flexible with various room combinations, such as an option for a media room at the dining room, an option for a fourth bedroom at the dining room and an option for a study at bedroom 2. Contact us or visit our model home for more information about this and other available plans.