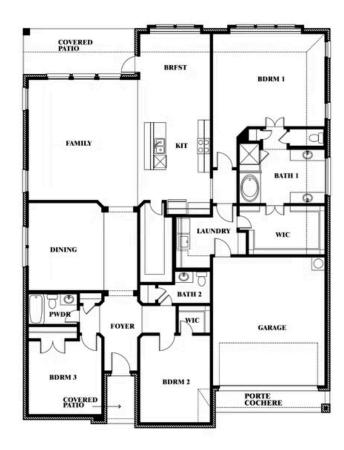

#### **ARCADIA TRAILS**

121 EMPEROR OAK COURT, BALCH SPRINGS, TX 75181

**HOMES FROM** 

\$425,990

2,519

2.5

2

BATHROOMS SOUARE FEET BEDROOMS CAR GARAGE

## **ARCADIA TRAILS**

121 EMPEROR OAK COURT, BALCH SPRINGS, TX 75181

This brochure is for general informational purposes and is to be used as a guide only. Changes may be made during the development process and floorplans, dimensions, fixtures, fittings, finishes and specifications are subject to change without notice. Window placement, balcony configuration, wardrobe sizes and living areas may vary slightly within each plan type. EQUAL HOUSING OPPORTUNITY