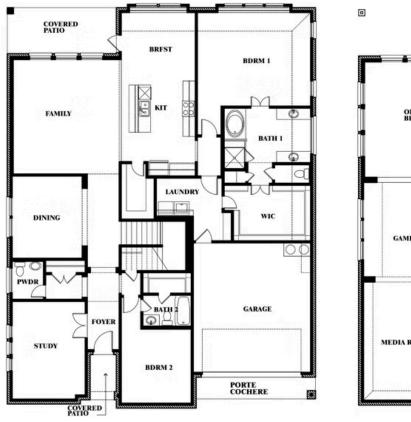

## Bellflower II

This brochure is for general informational purposes and is to be used as a guide only. Changes may be made during the development process and floorplans, dimensions, fixtures, fittings, finishes and specifications are subject to change without notice. Window placement, balcony configuration, wardrobe sizes and living areas may vary slightly within each plan type. EQUAL HOUSING OPPORTUNITY

# Bellflower II Opt. Bed 5 at Media

This brochure is for general informational purposes and is to be used as a guide only. Changes may be made during the development process and floorplans, dimensions, fixtures, fittings, finishes and specifications are subject to change without notice. Window placement, balcony configuration, wardrobe sizes and living areas may vary slightly within each plan type. EQUAL HOUSING OPPORTUNITY

# Bellflower II Opt. Bed 5/Bath 4 at Media

This brochure is for general informational purposes and is to be used as a guide only. Changes may be made during the development process and floorplans, dimensions, fixtures, fittings, finishes and specifications are subject to change without notice. Window placement, balcony configuration, wardrobe sizes and living areas may vary slightly within each plan type. EQUAL HOUSING OPPORTUNITY