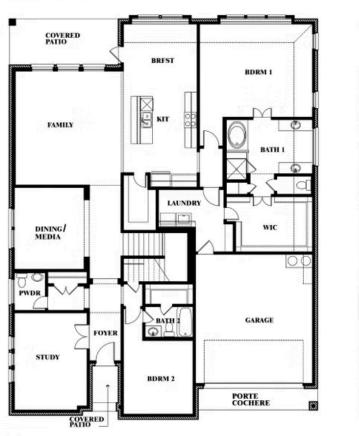

# Bellflower II Opt. Bed 5/Bath 4 at Media

This brochure is for general informational purposes and is to be used as a guide only. Changes may be made during the development process and floorplans, dimensions, fixtures, fittings, finishes and specifications are subject to change without notice. Window placement, balcony configuration, wardrobe sizes and living areas may vary slightly within each plan type. EQUAL HOUSING OPPORTUNITY