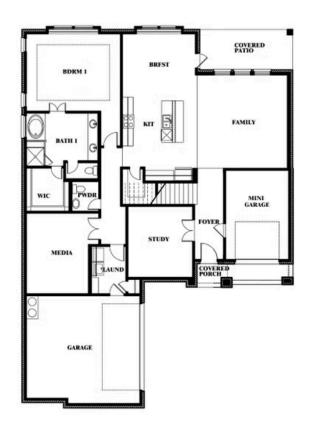

## Spring Cress II Opt. Mini Garage at Dining

John Gill

CELL: (682) 445-8530 SALES OFFICE: (682) 900-3668