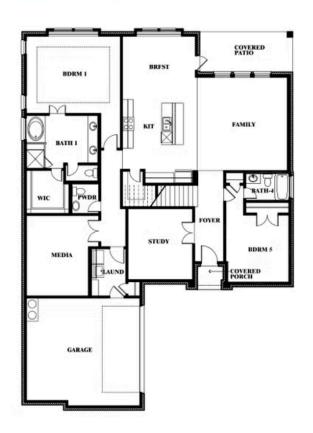

ss II**

## **ARCADIA TRAILS CLASSIC 60**

121 EMPEROR OAK COURT, BALCH SPRINGS, TX 75181



## Spring Cress II











John Gill

CELL: (682) 445-8530 SALES OFFICE: (682) 900-3668

## **Spring Cress II**

## **ARCADIA TRAILS CLASSIC 60**

121 EMPEROR OAK COURT, BALCH SPRINGS, TX 75181



## Spring Cress II Opt. Bed 6 & Bath 5 at Media











John Gill

CELL: (682) 445-8530 SALES OFFICE: (682) 900-3668

## **Spring Cress II**

### **ARCADIA TRAILS CLASSIC 60**

121 EMPEROR OAK COURT, BALCH SPRINGS, TX 75181



## Spring Cress II Opt. Mini Garage at Dining











John Gill

CELL: (682) 445-8530 SALES OFFICE: (682) 900-3668

## **Spring Cress II**

### **ARCADIA TRAILS CLASSIC 60**

121 EMPEROR OAK COURT, BALCH SPRINGS, TX 75181



# Spring Cress II Opt. Bed 5 & Bath 4 at Dining