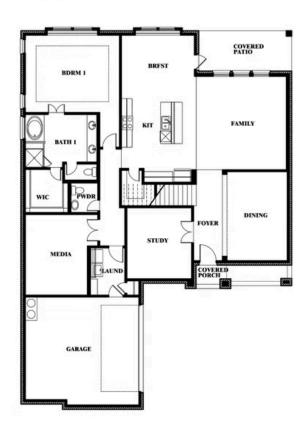

## **Spring Cress II**

## **ARCADIA TRAILS CLASSIC 60**

121 EMPEROR OAK COURT, BALCH SPRINGS, TX 75181