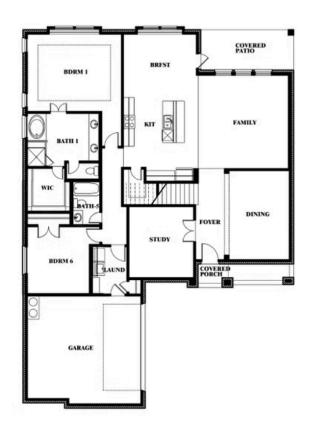

John Gill

CELL: (682) 445-8530 SALES OFFICE: (682) 900-3668

# **Spring Cress II**

CLASSIC SERIES

**ARCADIA TRAILS CLASSIC 60** 

121 EMPEROR OAK COURT, BALCH SPRINGS, TX 75181

**HOMES FROM** 

\$507,990

3,695

**4**BEDROOMS

3.5
BATHROOMS

**2** CAR GARAGE







John Gill

CELL: (682) 445-8530 SALES OFFICE: (682) 900-3668

## **Spring Cress II**

## **ARCADIA TRAILS CLASSIC 60**

121 EMPEROR OAK COURT, BALCH SPRINGS, TX 75181



## Spring Cress II











John Gill

CELL: (682) 445-8530 SALES OFFICE: (682) 900-3668

## **Spring Cress II**

## **ARCADIA TRAILS CLASSIC 60**

121 EMPEROR OAK COURT, BALCH SPRINGS, TX 75181



## Spring Cress II Opt. Bed 6 & Bath 5 at Media











John Gill

CELL: (682) 445-8530 SALES OFFICE: (682) 900-3668

## **Spring Cress II**

### **ARCADIA TRAILS CLASSIC 60**

121 EMPEROR OAK COURT, BALCH SPRINGS, TX 75181



## Spring Cress II Opt. Mini Garage at Dining











John Gill

CELL: (682) 445-8530 SALES OFFICE: (682) 900-3668

## **Spring Cress II**

### **ARCADIA TRAILS CLASSIC 60**

121 EMPEROR OAK COURT, BALCH SPRINGS, TX 75181



# Spring Cress II Opt. Bed 5 & Bath 4 at Dining