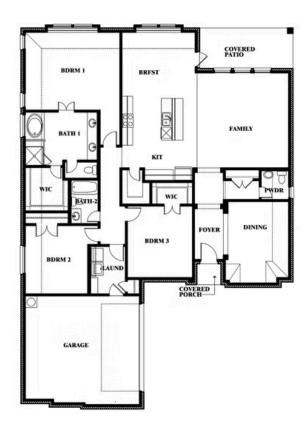

# **Rockcress**

**CLASSIC SERIES** 

#### **ARCADIA TRAILS CLASSIC 60**

121 EMPEROR OAK COURT, BALCH SPRINGS, TX 75181

**HOMES FROM** 

\$415,990

**2,250** SOUARE FEET

BEDROOMS

2.5
BATHROOMS

**2** CAR GARAGE

## **Rockcress**

#### **ARCADIA TRAILS CLASSIC 60**

121 EMPEROR OAK COURT, BALCH SPRINGS, TX 75181