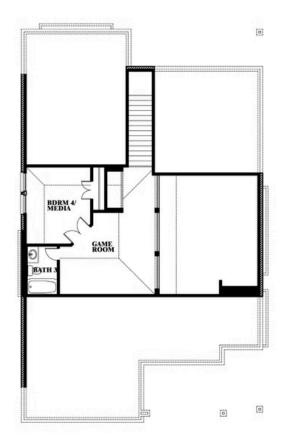

# **Dogwood III**

CLASSIC SERIES

**ARCADIA TRAILS CLASSIC 60** 

121 EMPEROR OAK COURT, BALCH SPRINGS, TX 75181

**HOMES FROM** 

\$426,990

2,333 SOUARE FEET

4 BEDROOMS 3.0 BATHROOMS

**2** CAR GARAGE