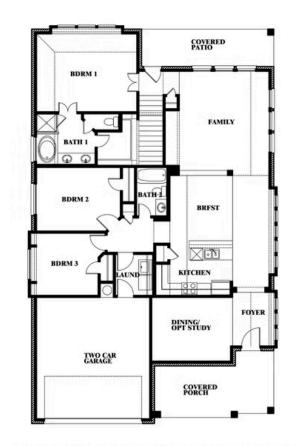

# **Dogwood III**

CLASSIC SERIES

**ARCADIA TRAILS CLASSIC 60** 

121 EMPEROR OAK COURT, BALCH SPRINGS, TX 75181

**HOMES FROM** 

\$426,990

2,333 SOUARE FEET

4 BEDROOMS 3.0 BATHROOMS

**2** CAR GARAGE