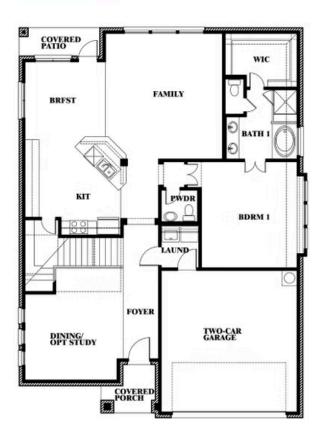

### Dewberry III

**OPT JACK & JILL BATH AT BEDROOM 2 & 5** 

**COMMUNITY SALES MANAGER** 

SALES OFFICE: (682) 900-3668

John Gill CELL: (682) 445-8530

ARCADIA TRAILS CLASSIC 60 121 EMPEROR OAK COURT, BALCH SPRINGS, TX 75181

BLOOMFIELD HOMES

Dewberry III Opt. Jack & Jill Bath at Bedroom 2 & 5

This brochure is for general informational purposes and is to be used as a guide only. Changes may be made during the development process and floorplans, dimensions, fixtures, fittings, finishes and specifications are subject to change without notice. Window placement, balcony configuration, wardrobe sizes and living areas may vary slightly within each plan type. EQUAL HOUSING OPPORTUNITY