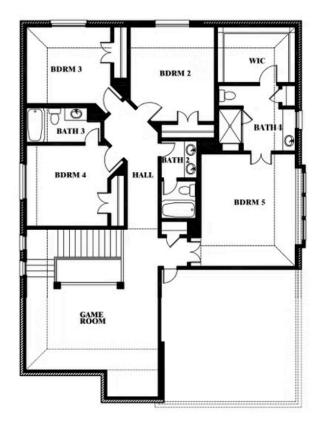

### Dewberry III

**OPT JACK & JILL BATH AT BEDROOM 2 & 5** 

**COMMUNITY SALES MANAGER** 

SALES OFFICE: (682) 900-3668

John Gill CELL: (682) 445-8530

ARCADIA TRAILS CLASSIC 60 121 EMPEROR OAK COURT, BALCH SPRINGS, TX 75181

BLOOMFIELD HOMES

Dewberry III Opt. Jack & Jill Bath at Bedroom 2 & 5

This brochure is for general informational purposes and is to be used as a guide only. Changes may be made during the development process and floorplans, dimensions, fixtures, fittings, finishes and specifications are subject to change without notice. Window placement, balcony configuration, wardrobe sizes and living areas may vary slightly within each plan type. EQUAL HOUSING OPPORTUNITY