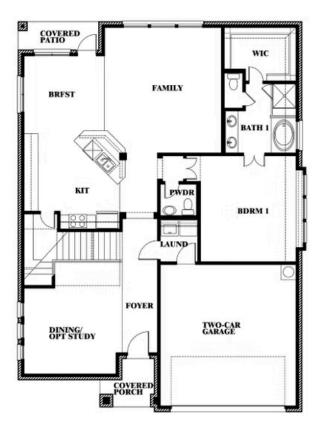

## **Dewberry III**

**DEWBERRY III FLOOR PLAN** 

#### BLOOMFIELD HOMES

COMMUNITY SALES MANAGER

John Gill

CELL: (682) 445-8530 SALES OFFICE: (682) 900-3668

ARCADIA TRAILS CLASSIC 60 121 EMPEROR OAK COURT, BALCH SPRINGS, TX 75181

This brochure is for general informational purposes and is to be used as a guide only. Changes may be made during the development process and floor plans, dimensions, fixtures, fittings, finishes and specifications are subject to change without notice. Window placement, balcony configuration, wardrobe sizes and living areas may vary slightly within each plan type. EQUAL HOUSING OPPORTUNITY.