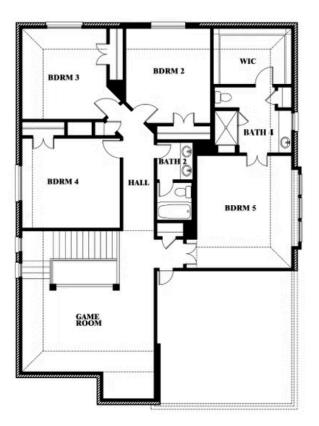

### Dewberry III

**OPT JACK & JILL BATH AT BEDROOM 2 & 5** 

**COMMUNITY SALES MANAGER** 

SALES OFFICE: (682) 900-3668

John Gill CELL: (682) 445-8530

ARCADIA TRAILS CLASSIC 60 121 EMPEROR OAK COURT, BALCH SPRINGS, TX 75181

BLOOMFIELD HOMES

Dewberry III Opt. Jack & Jill Bath at Bedroom 2 & 5

This brochure is for general informational purposes and is to be used as a guide only. Changes may be made during the development process and floorplans, dimensions, fixtures, fittings, finishes and specifications are subject to change without notice. Window placement, balcony configuration, wardrobe sizes and living areas may vary slightly within each plan type. EQUAL HOUSING OPPORTUNITY