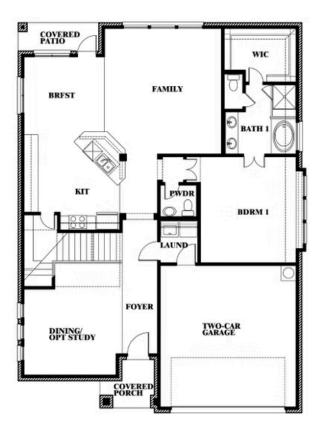

## **Dewberry III**

**DEWBERRY III FLOOR PLAN** 

#### BLOOMFIELD HOMES

COMMUNITY SALES MANAGER

John Gill

CELL: (682) 445-8530 SALES OFFICE: (682) 900-3668

ARCADIA TRAILS CLASSIC 60 121 EMPEROR OAK COURT, BALCH SPRINGS, TX 75181

This brochure is for general informational purposes and is to be used as a guide only. Changes may be made during the development process and floor plans, dimensions, fixtures, fittings, finishes and specifications are subject to change without notice. Window placement, balcony configuration, wardrobe sizes and living areas may vary slightly within each plan type. EQUAL HOUSING OPPORTUNITY.