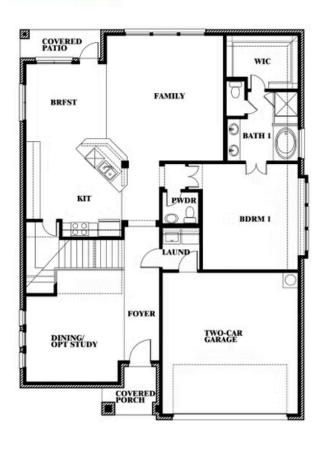

### **Dewberry II**

#### **ARCADIA TRAILS CLASSIC 60**

121 EMPEROR OAK COURT, BALCH SPRINGS, TX 75181

Dewberry II Opt. Bath 3

This brochure is for general informational purposes and is to be used as a guide only. Changes may be made during the development process and floorplans, dimensions, fixtures, fittings, finishes and specifications are subject to change without notice. Window placement, balcony configuration, wardrobe sizes and living areas may vary slightly within each plan type. EQUAL HOUSING OPPORTUNITY