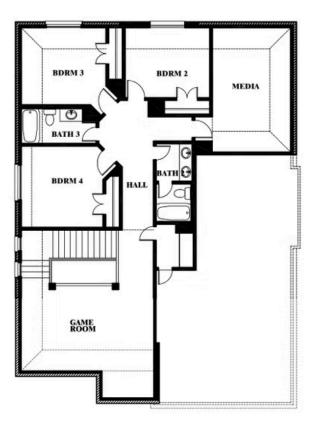

## **Dewberry II**

#### **ARCADIA TRAILS CLASSIC 60**

121 EMPEROR OAK COURT, BALCH SPRINGS, TX 75181

### Dewberry II

This brochure is for general informational purposes and is to be used as a guide only. Changes may be made during the development process and floorplans, dimensions, fixtures, fittings, finishes and specifications are subject to change without notice. Window placement, balcony configuration, wardrobe sizes and living areas may vary slightly within each plan type. EQUAL HOUSING OPPORTUNITY