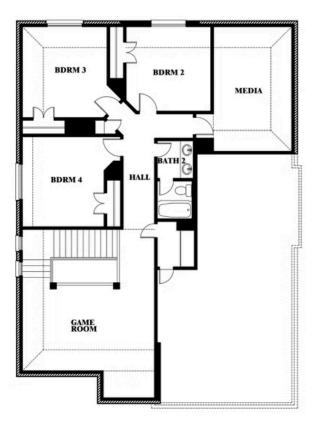

### **Dewberry II**

#### **ARCADIA TRAILS CLASSIC 60**

121 EMPEROR OAK COURT, BALCH SPRINGS, TX 75181

Dewberry II Opt. Bath 3

This brochure is for general informational purposes and is to be used as a guide only. Changes may be made during the development process and floorplans, dimensions, fixtures, fittings, finishes and specifications are subject to change without notice. Window placement, balcony configuration, wardrobe sizes and living areas may vary slightly within each plan type. EQUAL HOUSING OPPORTUNITY