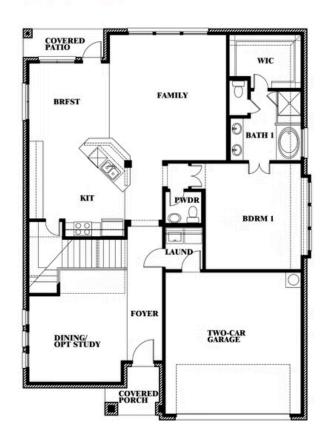

## **Dewberry II**

#### **ARCADIA TRAILS CLASSIC 60**

121 EMPEROR OAK COURT, BALCH SPRINGS, TX 75181

### Dewberry II

This brochure is for general informational purposes and is to be used as a guide only. Changes may be made during the development process and floorplans, dimensions, fixtures, fittings, finishes and specifications are subject to change without notice. Window placement, balcony configuration, wardrobe sizes and living areas may vary slightly within each plan type. EQUAL HOUSING OPPORTUNITY