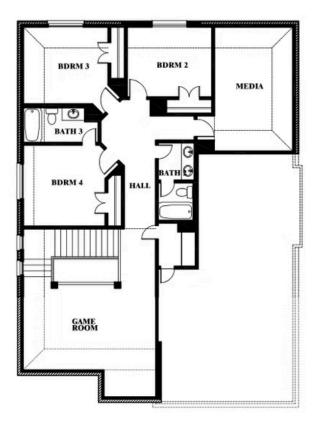

### **Dewberry II**

#### **ARCADIA TRAILS CLASSIC 60**

121 EMPEROR OAK COURT, BALCH SPRINGS, TX 75181

Dewberry II Opt. Bath 3 Ensuite

This brochure is for general informational purposes and is to be used as a guide only. Changes may be made during the development process and floor plans, dimensions, fixtures, fittings, finishes and specifications are subject to change without notice. Window placement, balcony configuration, wardrobe sizes and living areas may vary slightly within each plan type. EQUAL HOUSING OPPORTUNITY.