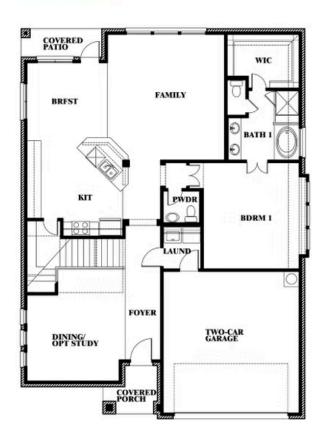

### **Dewberry II**

#### **ARCADIA TRAILS CLASSIC 60**

121 EMPEROR OAK COURT, BALCH SPRINGS, TX 75181

Dewberry II Opt. Bath 3 Ensuite

This brochure is for general informational purposes and is to be used as a guide only. Changes may be made during the development process and floor plans, dimensions, fixtures, fittings, finishes and specifications are subject to change without notice. Window placement, balcony configuration, wardrobe sizes and living areas may vary slightly within each plan type. EQUAL HOUSING OPPORTUNITY.