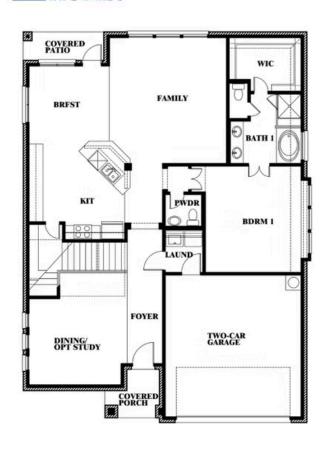

### **ARCADIA TRAILS CLASSIC 60**

121 EMPEROR OAK COURT, BALCH SPRINGS, TX 75181

**HOMES FROM** 

\$446,990

**2,820** SOUARE FEET

# BEDROOMS 2.5
BATHROOMS

**2** CAR GARAGE

### Dewberry

This brochure is for general informational purposes and is to be used as a guide only. Changes may be made during the development process and floorplans, dimensions, fixtures, fittings, finishes and specifications are subject to change without notice. Window placement, balcony configuration, wardrobe sizes and living areas may vary slightly within each plan type. EQUAL HOUSING OPPORTUNITY