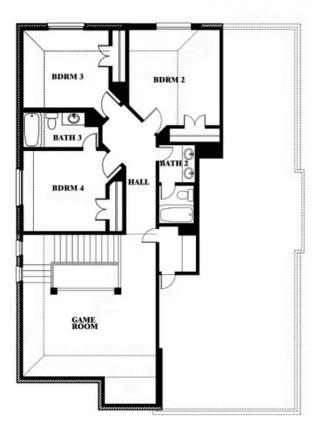

## Dewberry ARCADIA TRAILS CLASSIC 60 121 EMPEROR OAK COURT, BALCH SPRINGS, TX 75181

Dewberry Opt. Bath 3 Ensuite

This brochure is for general informational purposes and is to be used as a guide only. Changes may be made during the development process and floorplans, dimensions, fixtures, fittings, finishes and specifications are subject to change without notice. Window placement, balcony configuration, wardrobe sizes and living areas may vary slightly within each plan type. EQUAL HOUSING OPPORTUNITY