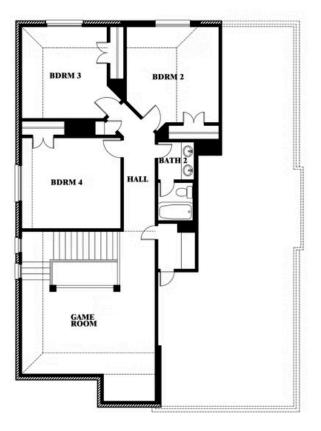

### **ARCADIA TRAILS CLASSIC 60**

121 EMPEROR OAK COURT, BALCH SPRINGS, TX 75181

**HOMES FROM** 

\$446,990

**2,820** SOUARE FEET

# BEDROOMS 2.5
BATHROOMS

**2** CAR GARAGE