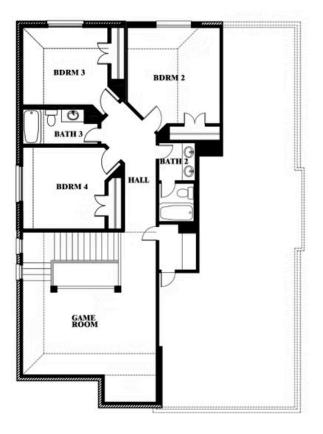

### **ARCADIA TRAILS CLASSIC 60**

121 EMPEROR OAK COURT, BALCH SPRINGS, TX 75181

### Dewberry

This brochure is for general informational purposes and is to be used as a guide only. Changes may be made during the development process and floorplans, dimensions, fixtures, fittings, finishes and specifications are subject to change without notice. Window placement, balcony configuration, wardrobe sizes and living areas may vary slightly within each plan type. EQUAL HOUSING OPPORTUNITY