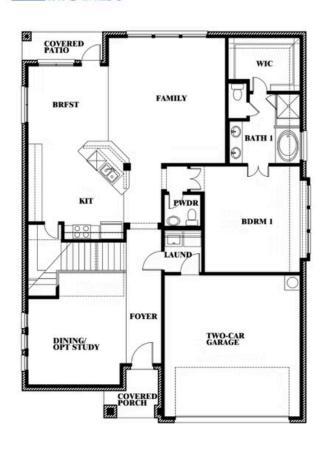

### **ARCADIA TRAILS CLASSIC 60**

121 EMPEROR OAK COURT, BALCH SPRINGS, TX 75181

Dewberry Opt. Bath 3

This brochure is for general informational purposes and is to be used as a guide only. Changes may be made during the development process and floorplans, dimensions, fixtures, fittings, finishes and specifications are subject to change without notice. Window placement, balcony configuration, wardrobe sizes and living areas may vary slightly within each plan type. EQUAL HOUSING OPPORTUNITY