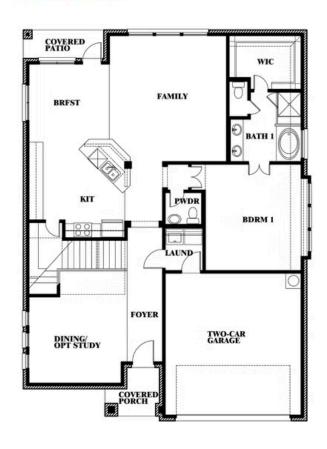

### **ARCADIA TRAILS CLASSIC 60**

121 EMPEROR OAK COURT, BALCH SPRINGS, TX 75181

**HOMES FROM** 

\$446,990

**2,820** SOUARE FEET

# BEDROOMS 2.5
BATHROOMS

**2** CAR GARAGE