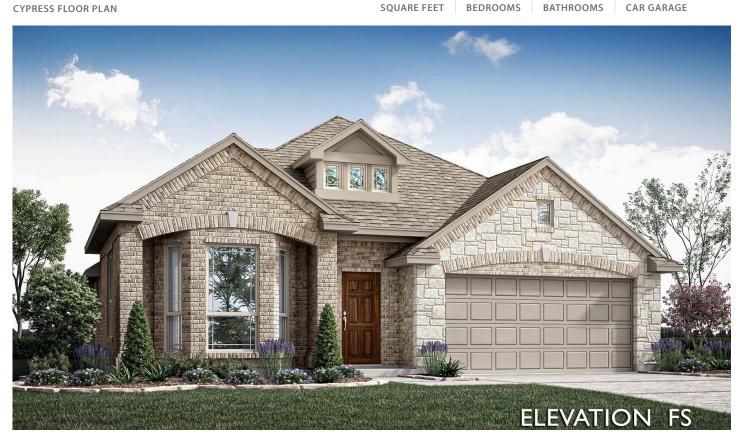

The Cypress floor plan is an elegant and spacious single-story home situated on an Oversized cul-de-sac lot, complete with a full irrigation system, sod, and a sprinkler system, ensuring a lush and well-maintained landscape year-round. With 4 bedrooms and 2 baths, this home features a welcoming Family Room and a flexible Study, ideal for work or relaxation. The charming brick and stone exterior, complemented by an 8' Warwick front door, makes a striking first impression, while the rich laminate wood floors throughout add warmth and sophistication. At the heart of the home is the open Kitchen, complete with Pure White Charleston cabinets, Quartz countertops, a central island, and convenient pot and pan drawers. Step outside to the covered patio, ideal for enjoying the outdoors, or retreat to the serene Primary Suite, which offers a soaking tub, separate shower, and dual sinks for a spa-like experience. For added convenience, the home includes ample storage options such as a walk-in pantry, built-in buffet, spacious closets, and a dedicated laundry room. The Cypress offers not just space, but a lifestyle - one that includes access to community amenities and a home that lives as generously as it feels. Call today!